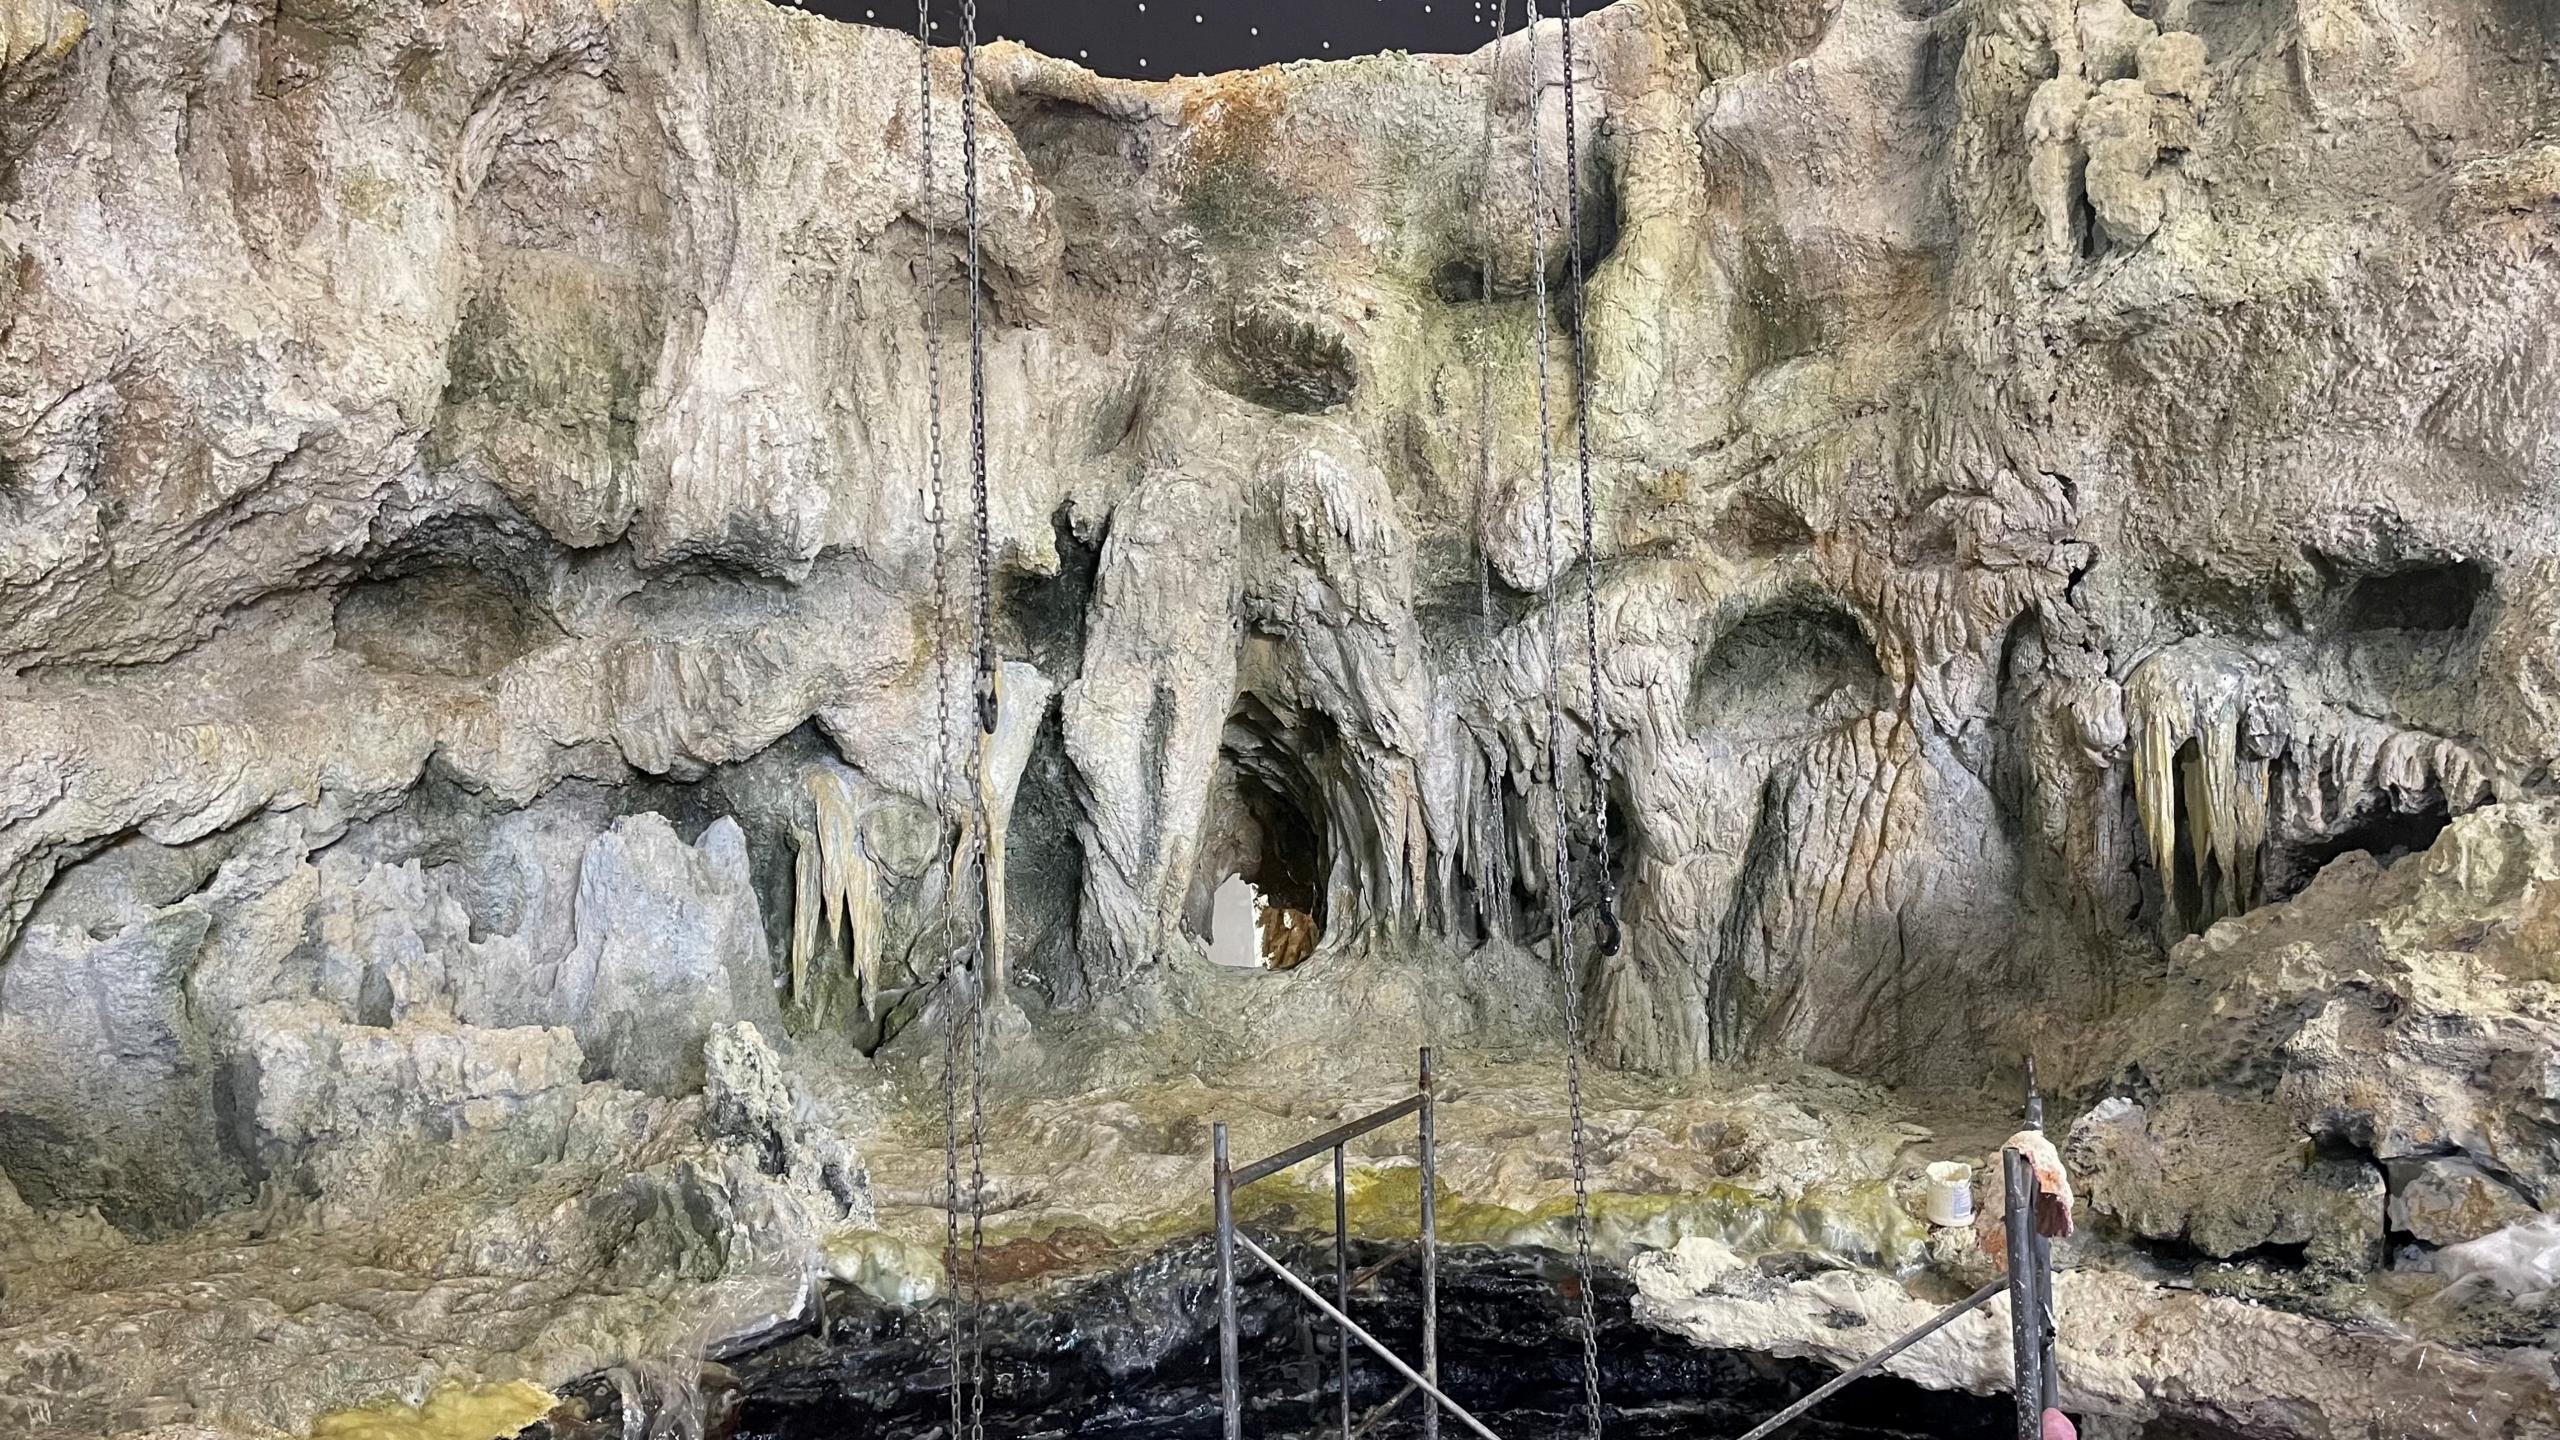

# THE RESORT TV SERIES, NBC

DR ART DIRECTOR 2022

Mexican Cenote built at Pinewood Studios DR