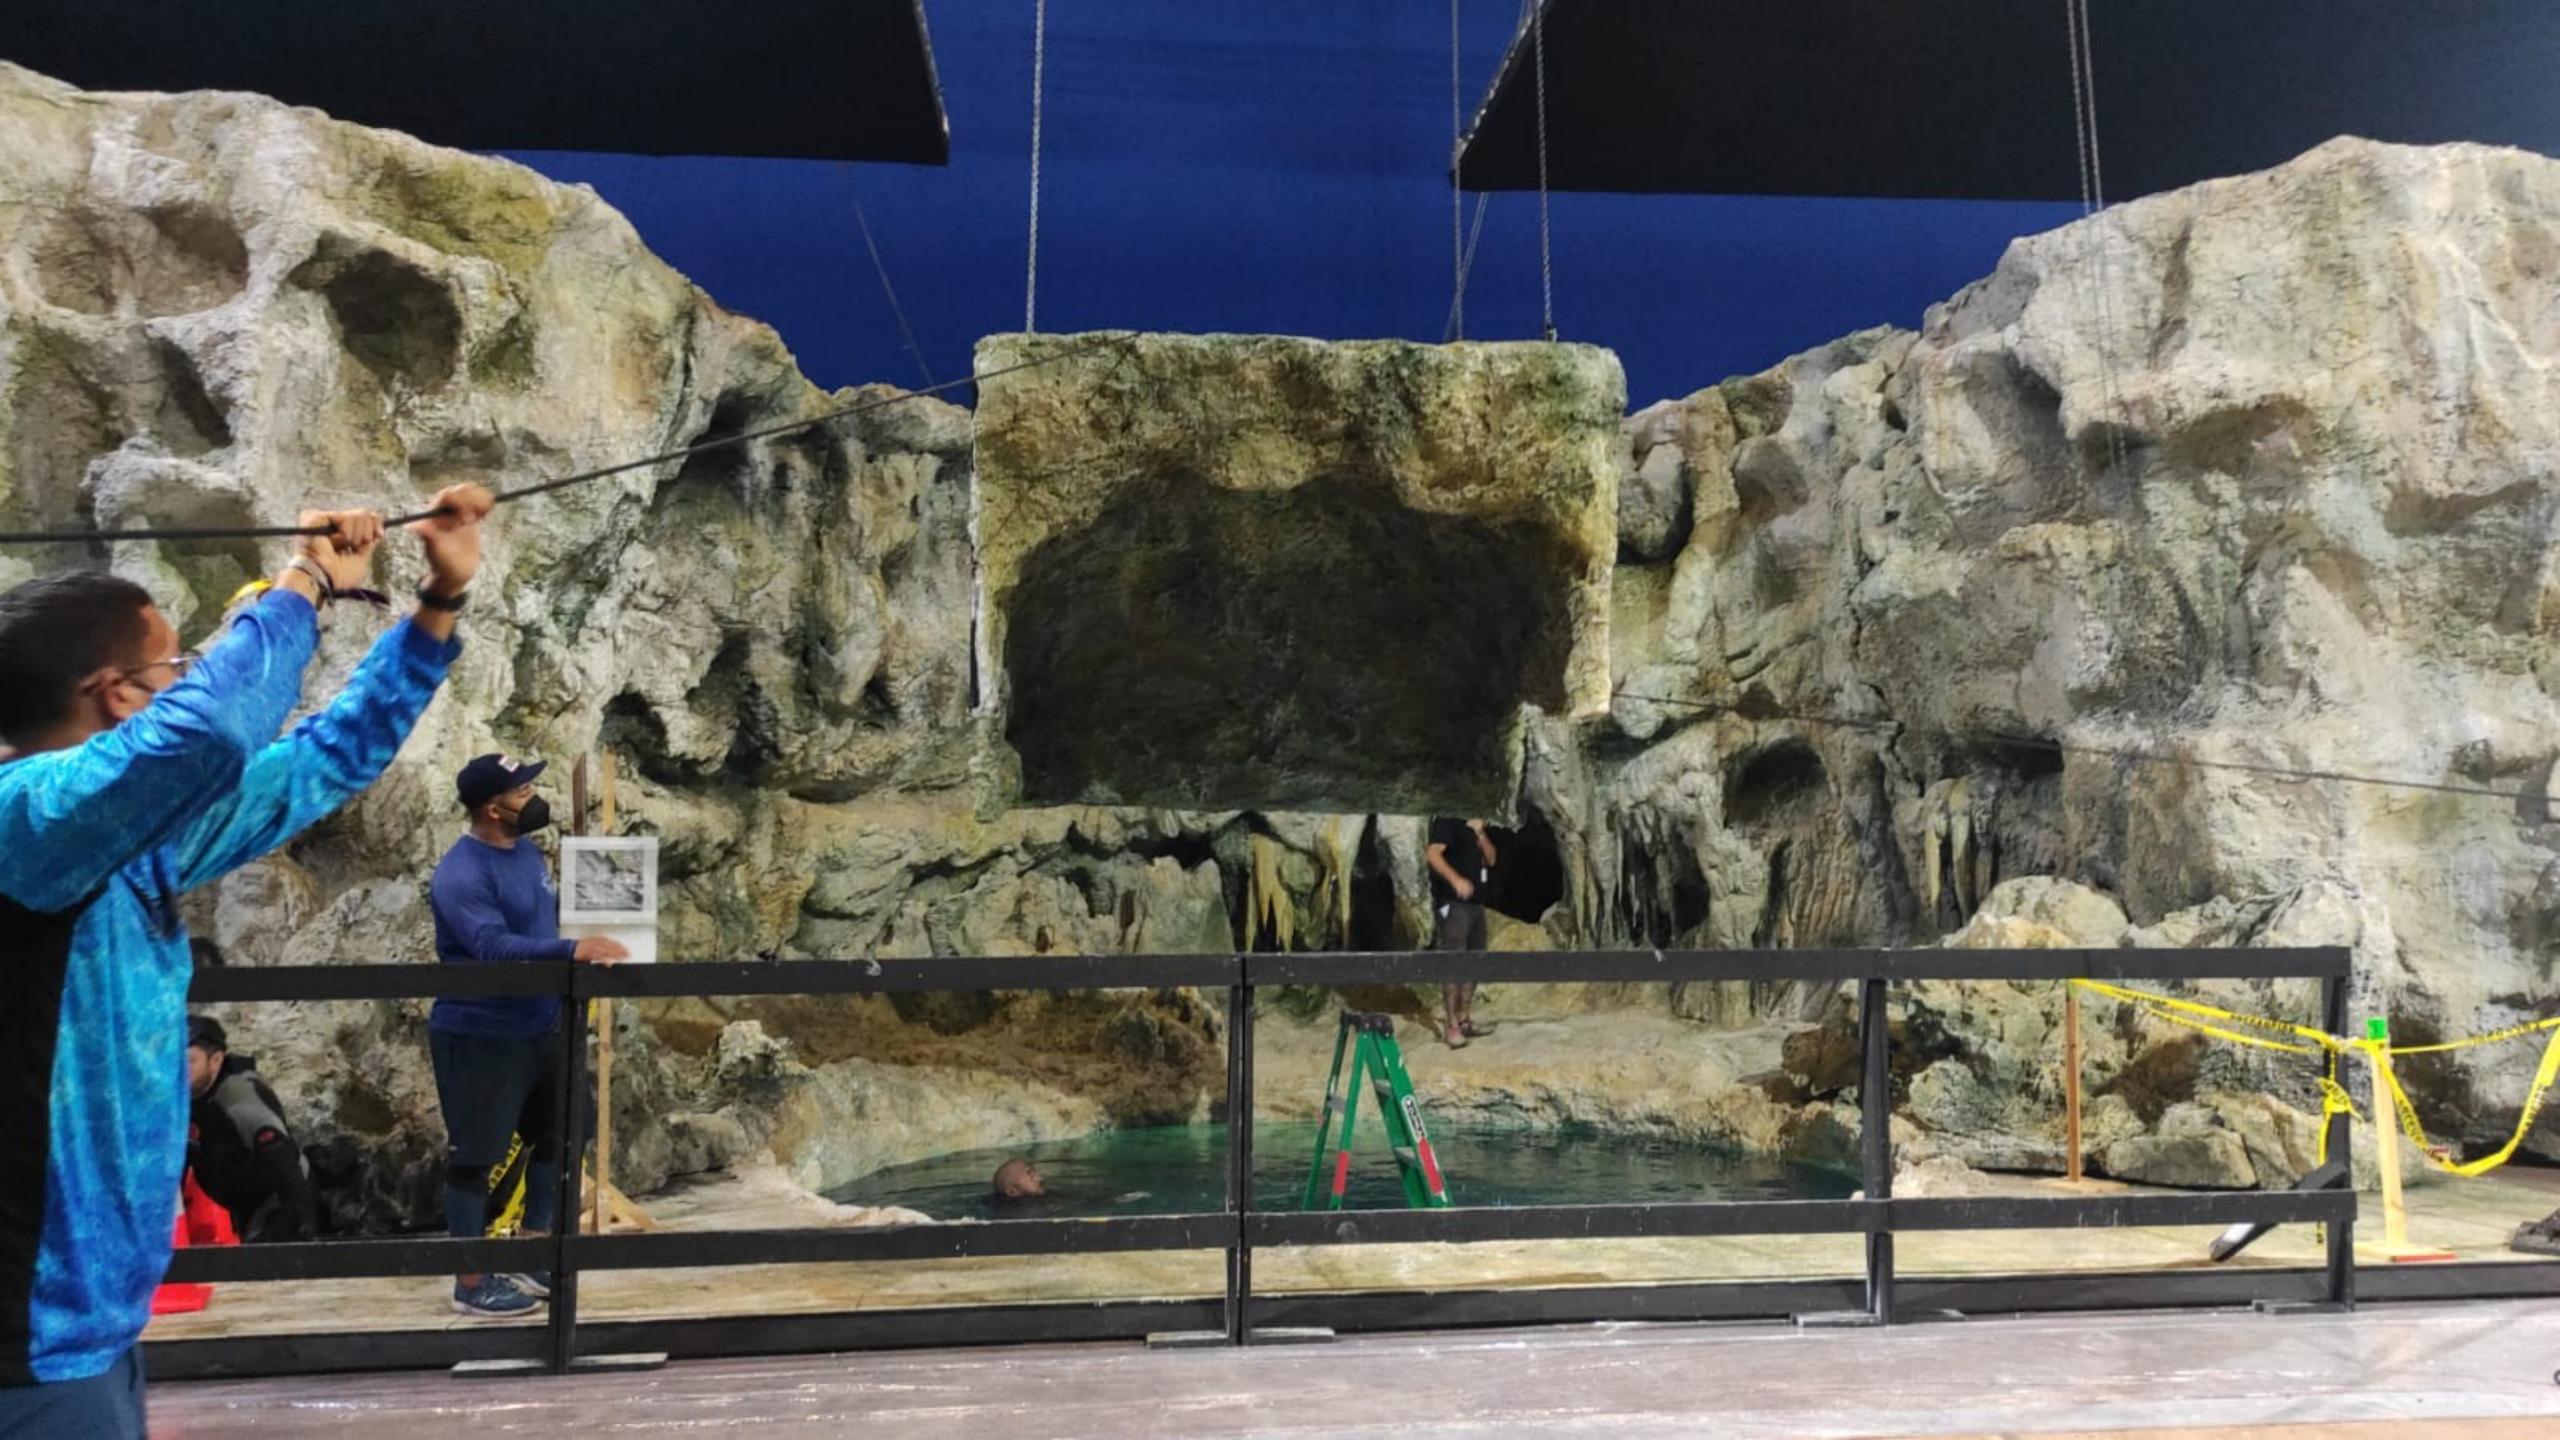

# THE RESORT TV SERIES, NBC

DR ART DIRECTOR 2022

Mexican Cenote built at Pinewood Studios DR