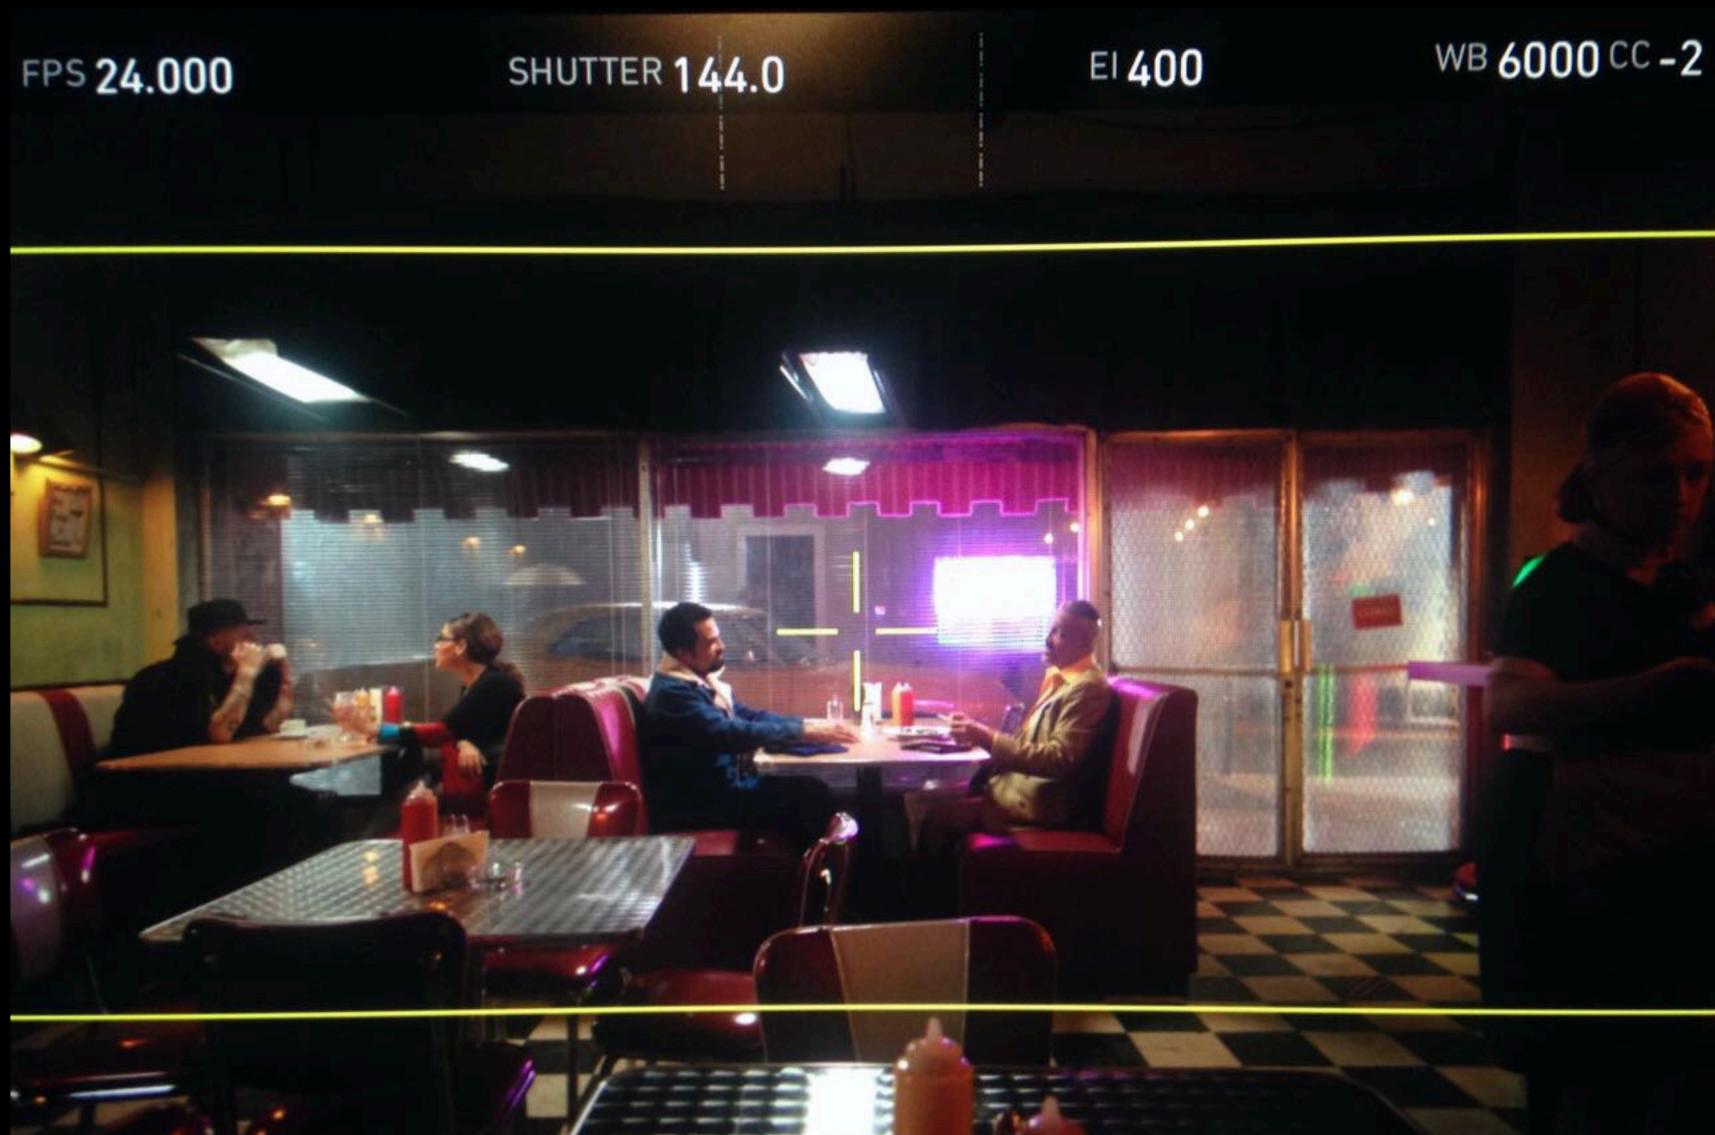

# VENENO, EPISODE 1 (PERIOD MOVIE)

Production Design And Art Direction 2018

Winner of: Best Production Design 2018 Best Art Direction 2018 Premios La Silla

BAT 2 13.0V . REC

CLIP A080 C011

SxS 1 25 MIN

1960'S NYC DINER DESIGNED AND SET DRESSED ON EMPTY LOCATION

### BAT 212.8V

REC

CLIP A080 C005