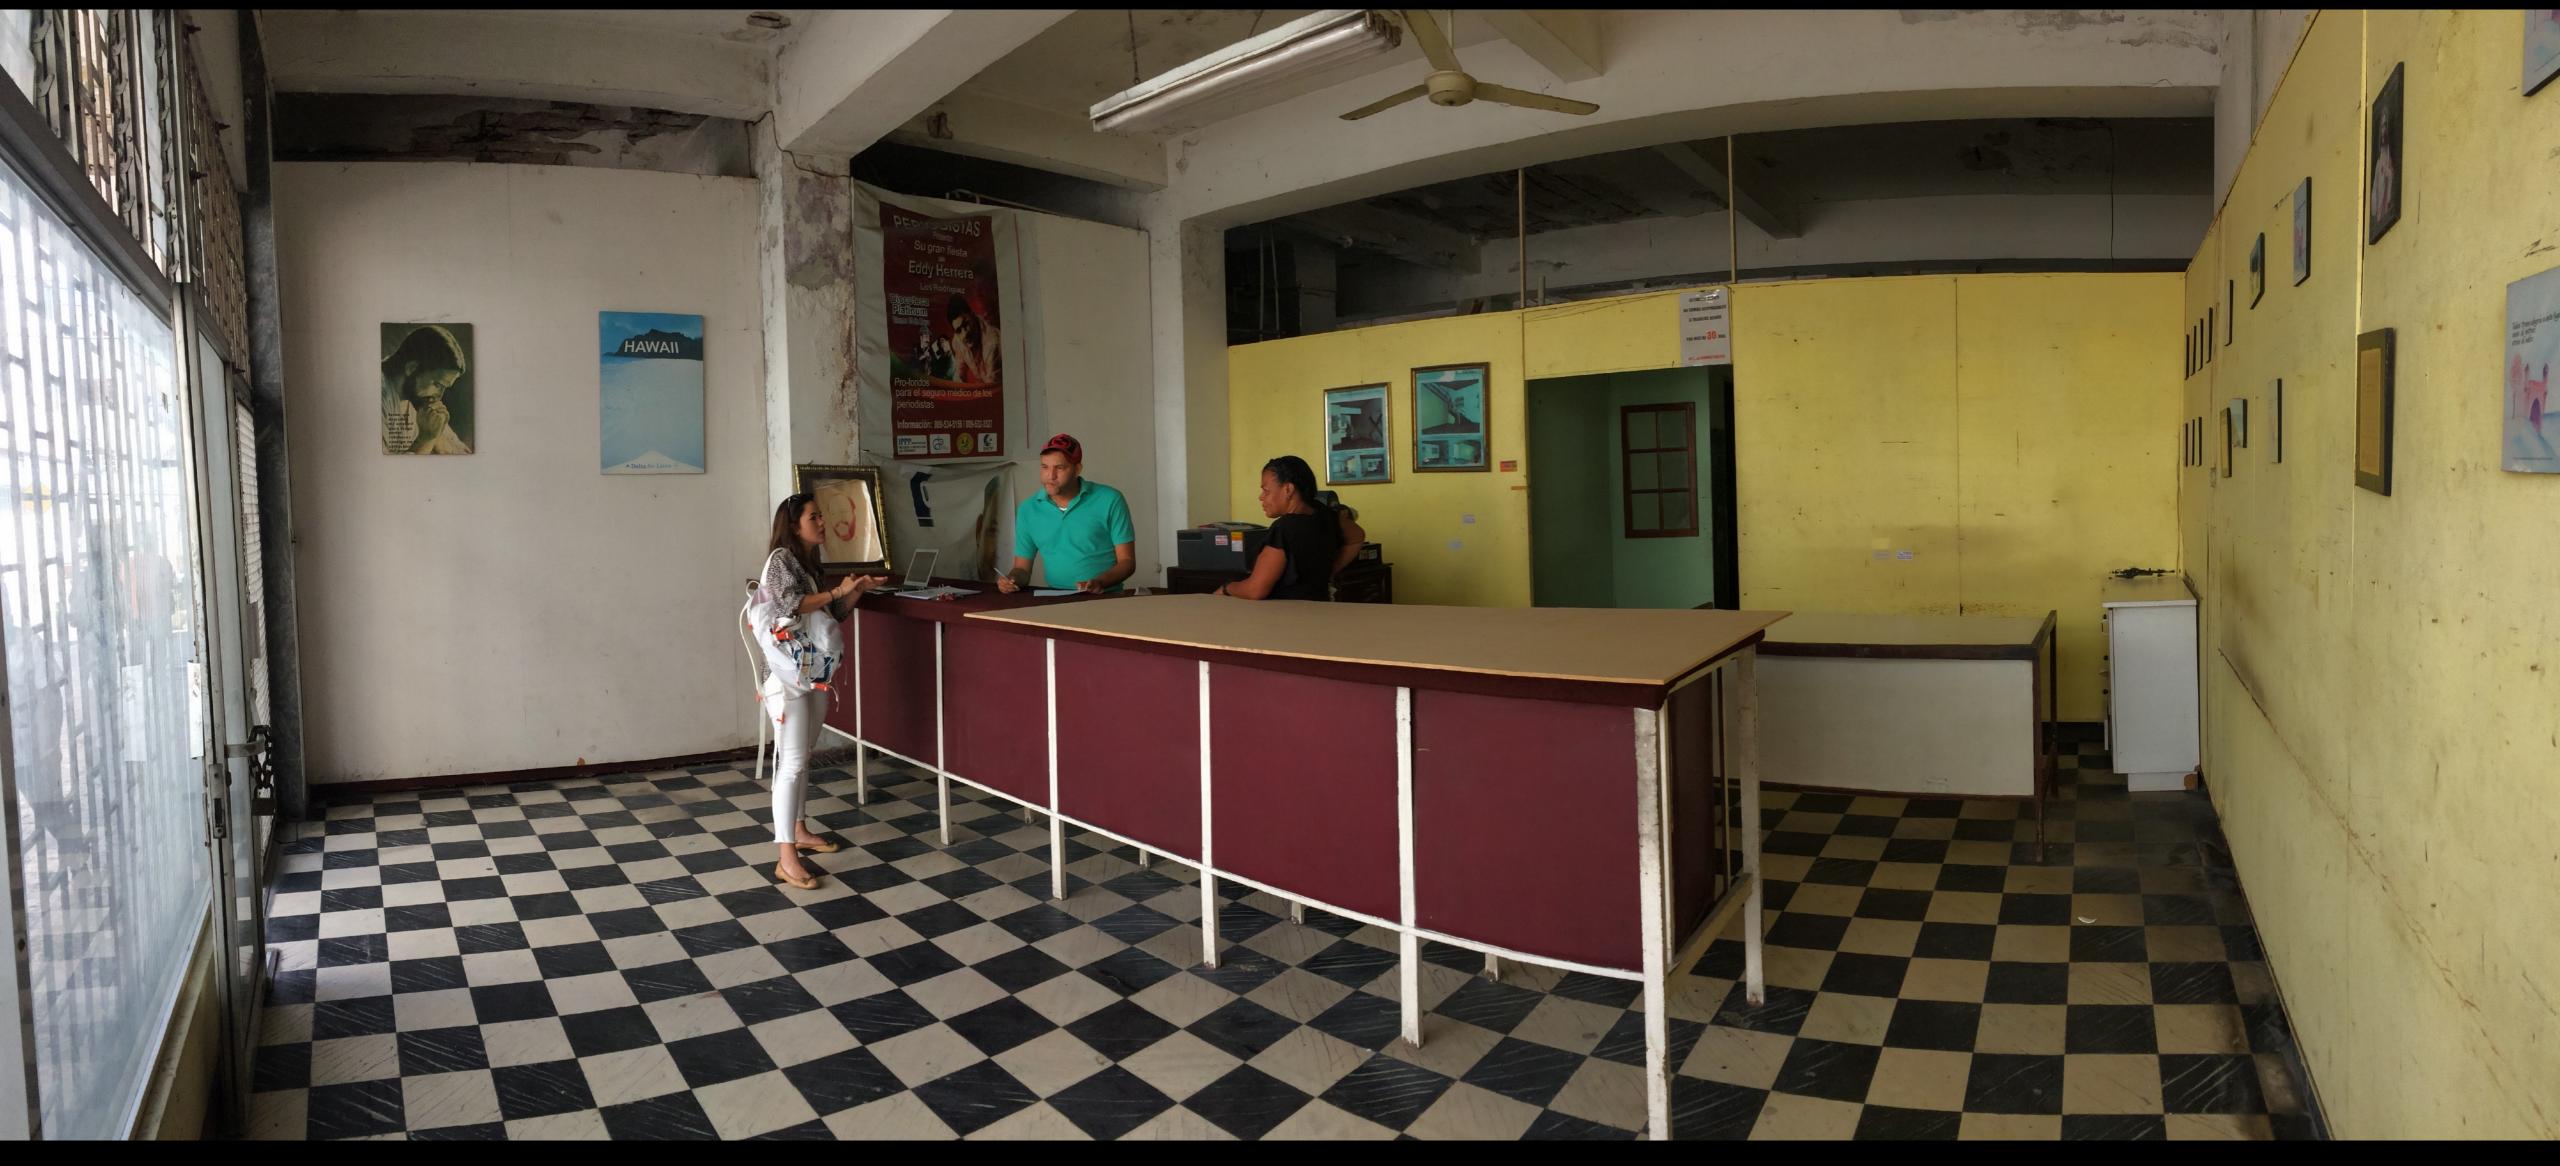

eriod movie of the life of spanish painter Picasso. Built in Pinewood Studios DR













# THE RESORT TV SERIES, NBC

DR ART DIRECTOR 2022

Mexican Cenote built at Pinewood Studios DR









# ARE YOU AFRAID OF THE DARK? TV SERIES, NICKELODEON

ART DIRECTOR 2022 Haunted hotel built at Pinewood DR













# THE LONG SONG TV SERIES, BBC1

# ART DIRECTOR













## AMALGAMA MOVIE PRODUCTION DESIGNER 2021









# VENENO, EPISODE 1 (PERIOD MOVIE)

Production Design And Art Direction 2018

Winner of: Best Production Design 2018 Best Art Direction 2018 Premios La Silla





















BAT 2 13.0V . REC

CLIP A080 C011

SxS 1 25 MIN



1960'S NYC DINER DESIGNED AND SET DRESSED ON EMPTY LOCATION

### BAT 212.8V

REC

CLIP A080 C005





## Location: before interventions





Location: before interventions



## Location: After interventions





Location: After interventions





# WWW.MADERAESTUDIO.COM