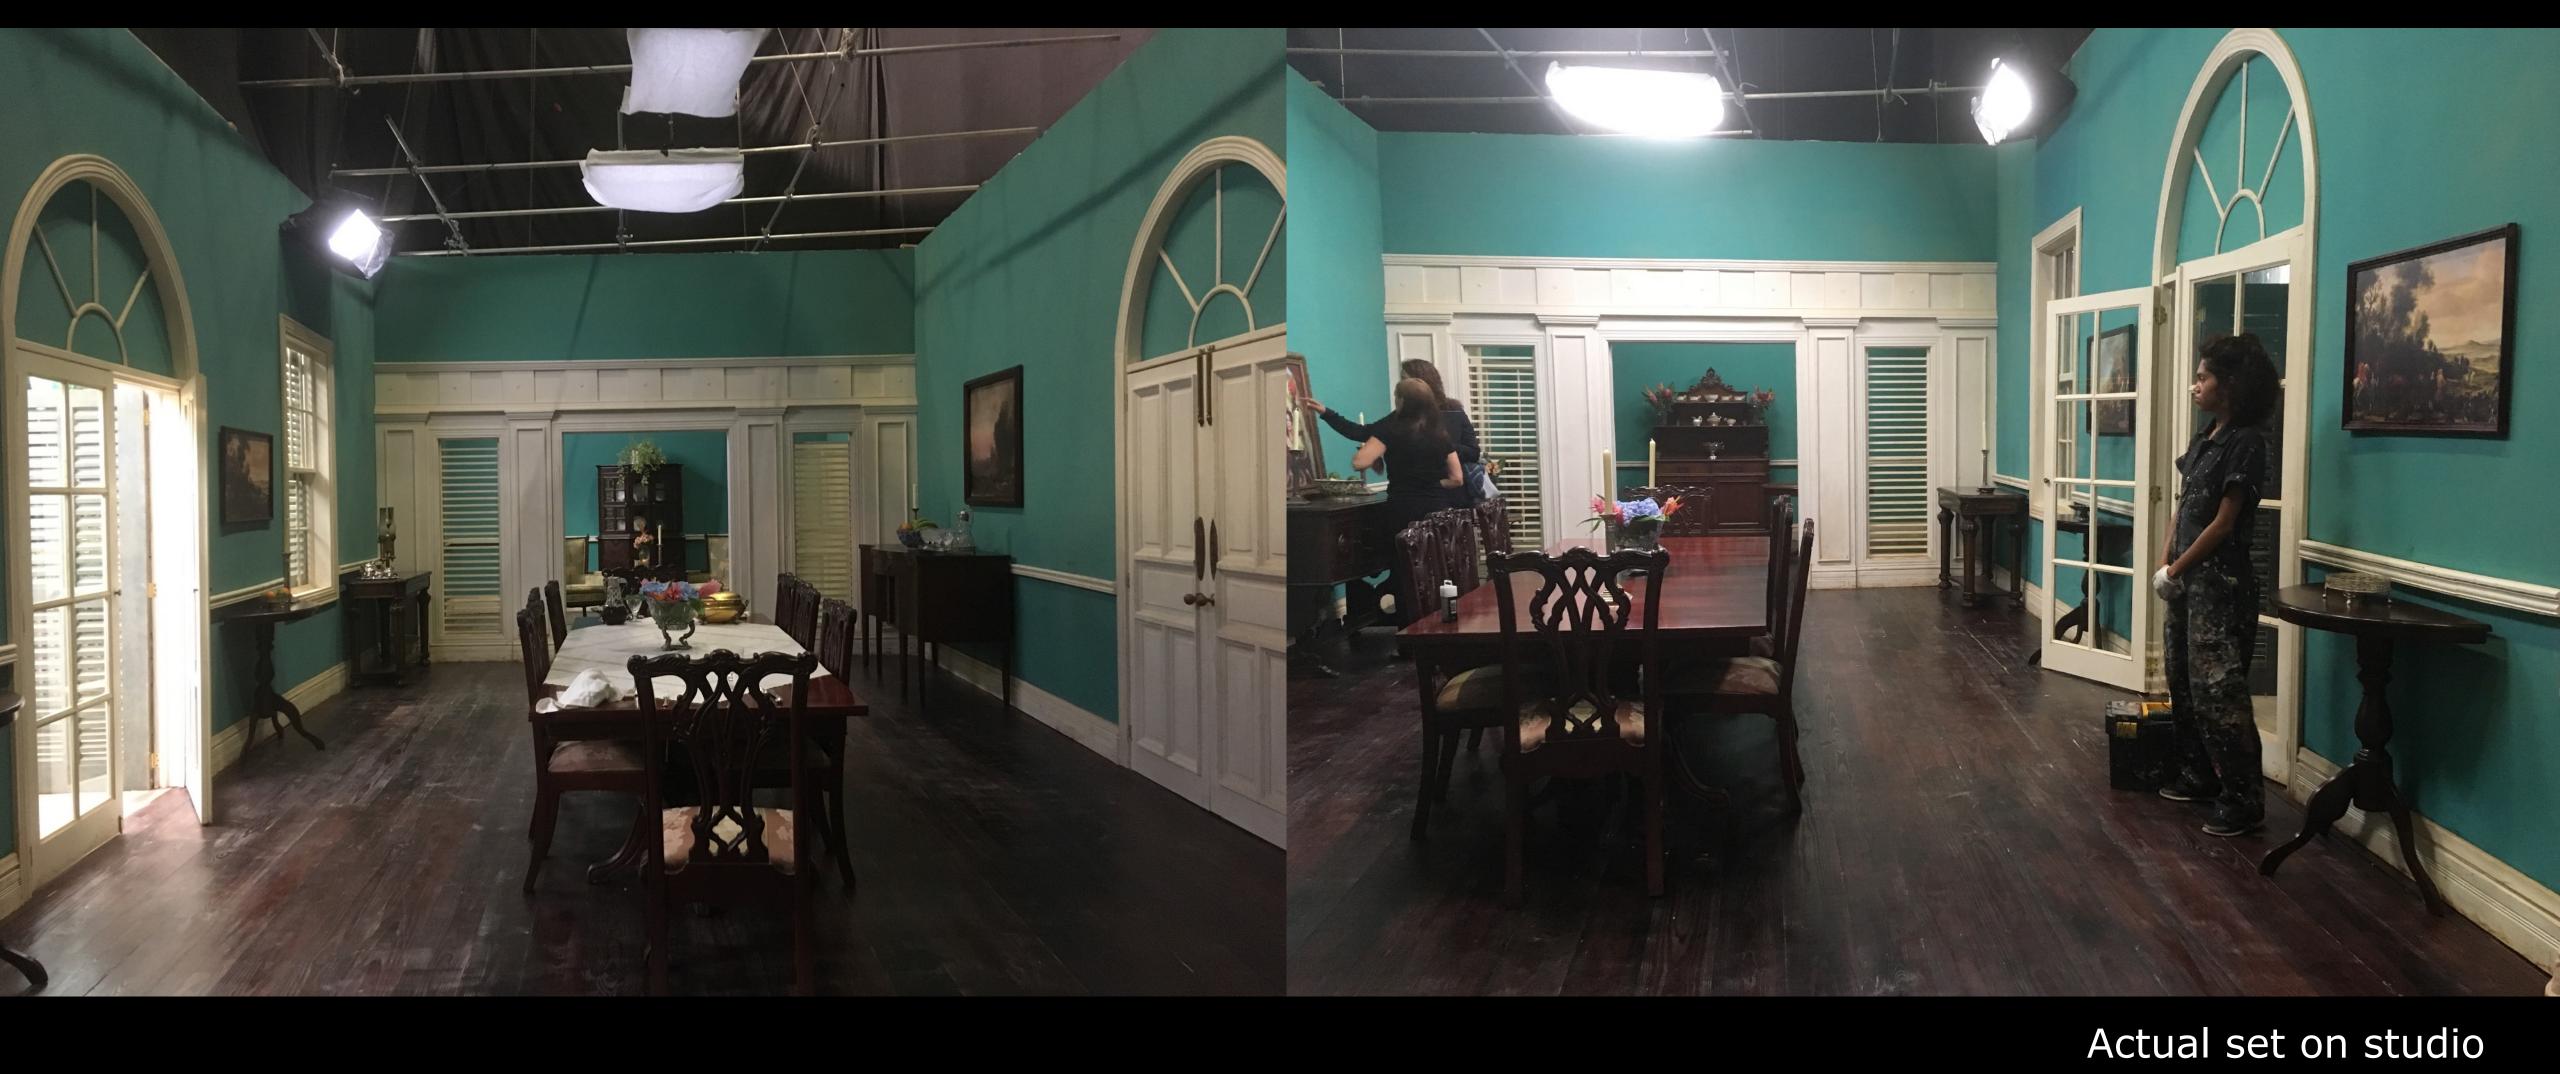

# GISELLE MADERA Portafolio

# A THOUSAND BLOWS TV SERIES MATRIARCH PRODUCTION

DR ART DIRECTOR 2023

Jamaican slave village in the 1800's Built on site in Samaná, DR











# MINOTAURO MOVIE, BATÚ FILMS

ART DIRECTOR / CONSTRUCTION MANAGER 2022

Early 1900's period movie of the life of spanish painter Picasso. Built in Pinewood Studios DR













# THE RESORT TV SERIES, NBC

DR ART DIRECTOR 2022

Mexican Cenote built at Pinewood Studios DR









# ARE YOU AFRAID OF THE DARK? TV SERIES, NICKELODEON

ART DIRECTOR 2022 Haunted hotel built at Pinewood DR













# THE LONG SONG TV SERIES, BBC1

# ART DIRECTOR













## AMALGAMA MOVIE PRODUCTION DESIGNER 2021









# VENENO, EPISODE 1 (PERIOD MOVIE)

Production Design And Art Direction 2018

Winner of: Best Production Design 2018 Best Art Direction 2018 Premios La Silla





















BAT 2 13.0V . REC

CLIP A080 C011

SxS 1 25 MIN



1960'S NYC DINER DESIGNED AND SET DRESSED ON EMPTY LOCATION

### BAT 212.8V

REC

CLIP A080 C005





## Location: before interventions





Location: before interventions



## Location: After interventions





Location: After interventions





# WWW.MADERAESTUDIO.COM