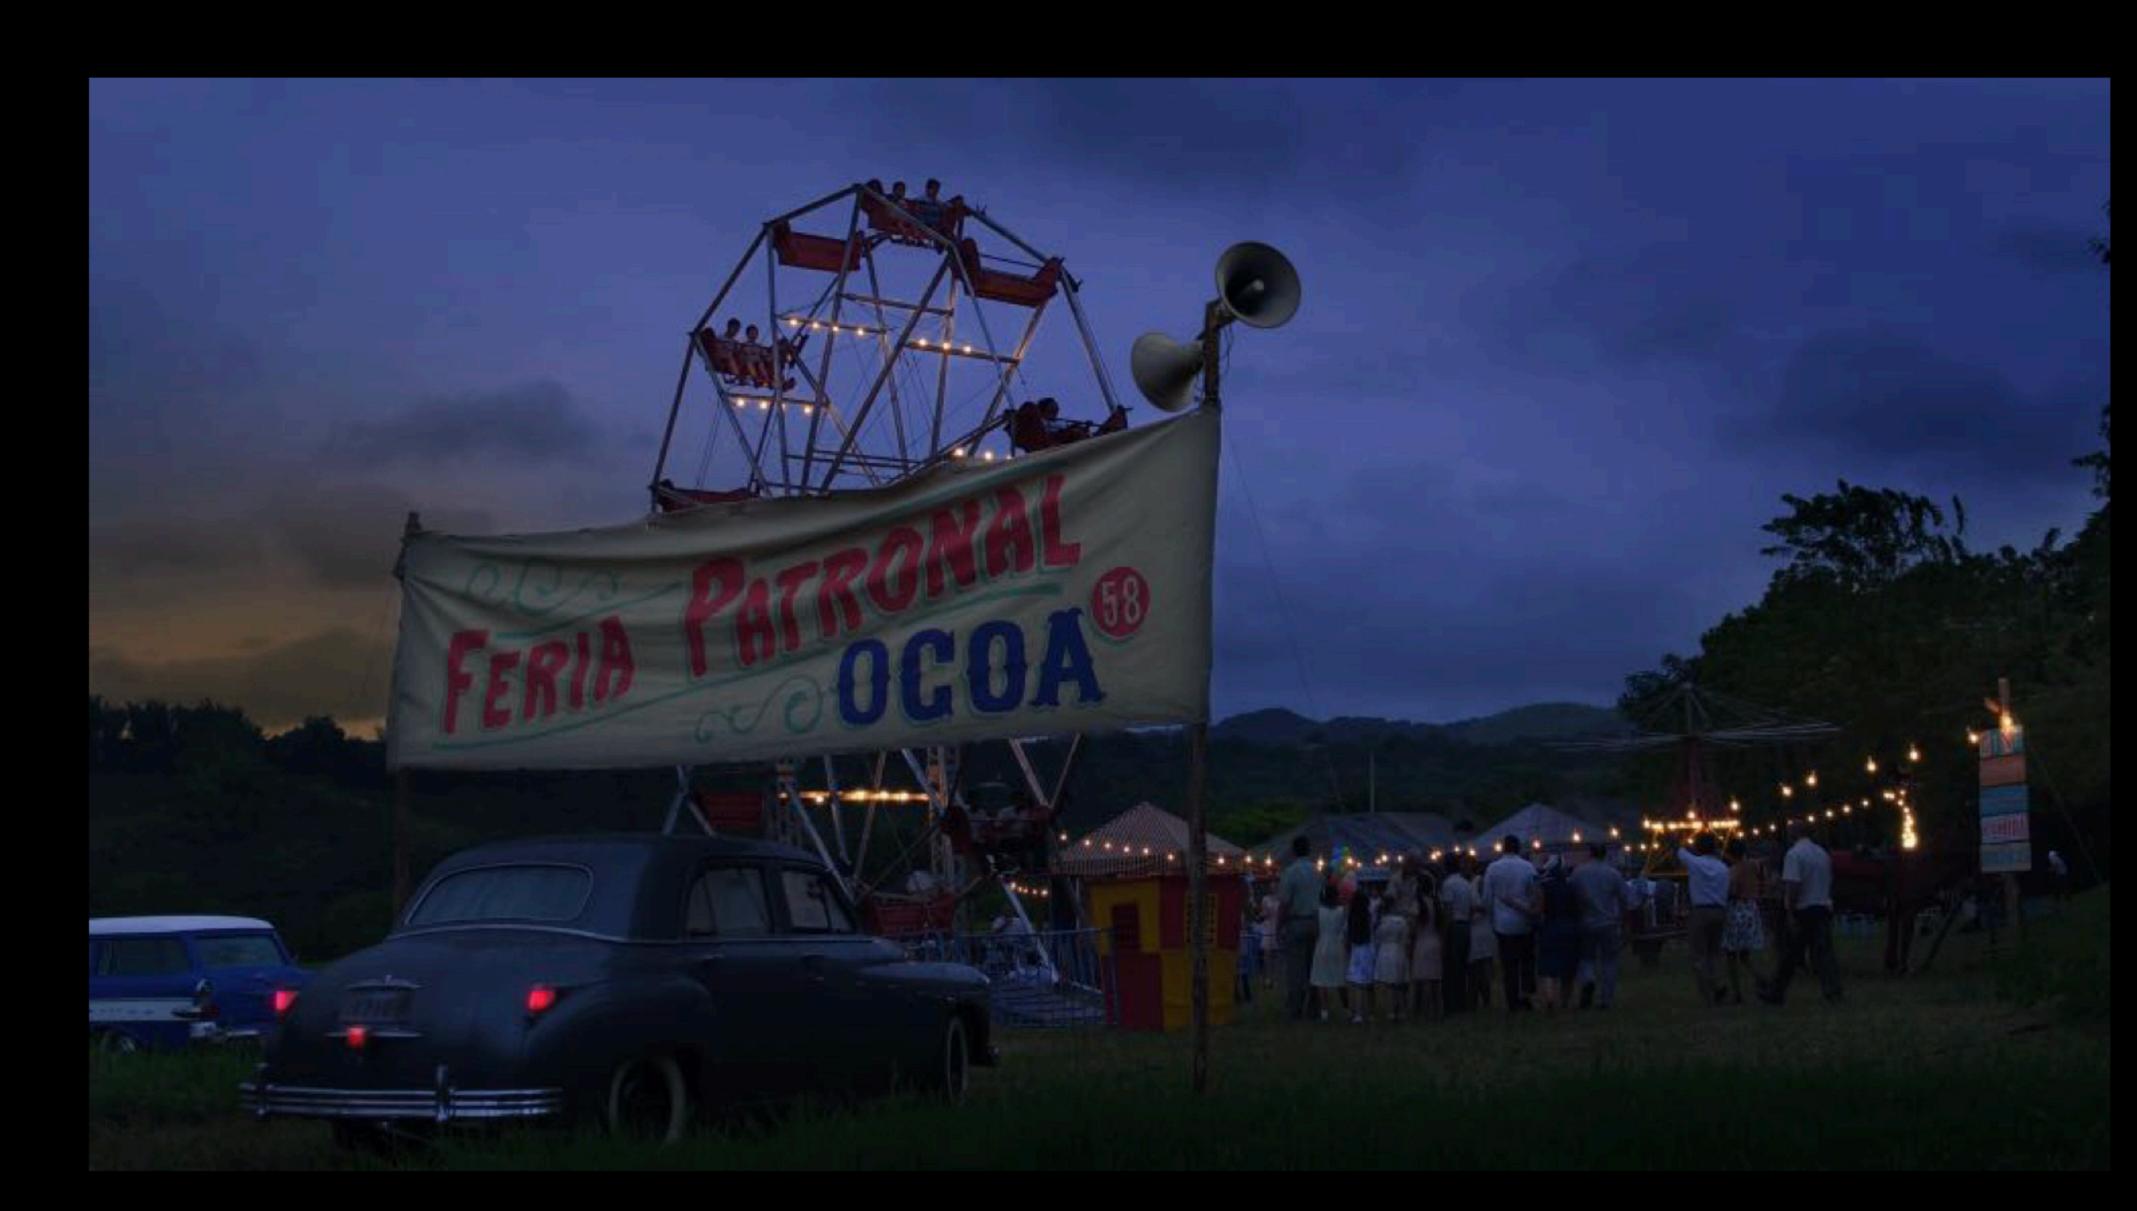

ES MATRIARCH PRODUCTION

DR ART DIRECTOR 2023

Jamaican slave village in the 1800's Built on site in Samaná, DR











# MINOTAURO MOVIE, BATÚ FILMS

ART DIRECTOR / CONSTRUCTION MANAGER 2022

Early 1900's period movie of the life of spanish painter Picasso. Built in Pinewood Studios DR













# THE RESORT TV SERIES, NBC

DR ART DIRECTOR 2022

Mexican Cenote built at Pinewood Studios DR









# ARE YOU AFRAID OF THE DARK? TV SERIES, NICKELODEON

ART DIRECTOR 2022 Haunted hotel built at Pinewood DR













# THE LONG SONG TV SERIES, BBC1

# ART DIRECTOR













## AMALGAMA MOVIE PRODUCTION DESIGNER 2021









# VENENO, EPISODE 1 (PERIOD MOVIE)

Production Design And Art Direction 2018

Winner of: Best Production Design 2018 Best Art Direction 2018 Premios La Silla





















BAT 2 13.0V . REC

CLIP A080 C011

SxS 1 25 MIN



1960'S NYC DINER DESIGNED AND SET DRESSED ON EMPTY LOCATION

### BAT 212.8V

REC

CLIP A080 C005





## Location: before interventions





Location: before interventions



## Location: After interventions





Location: After interventions





# WWW.MADERAESTUDIO.COM