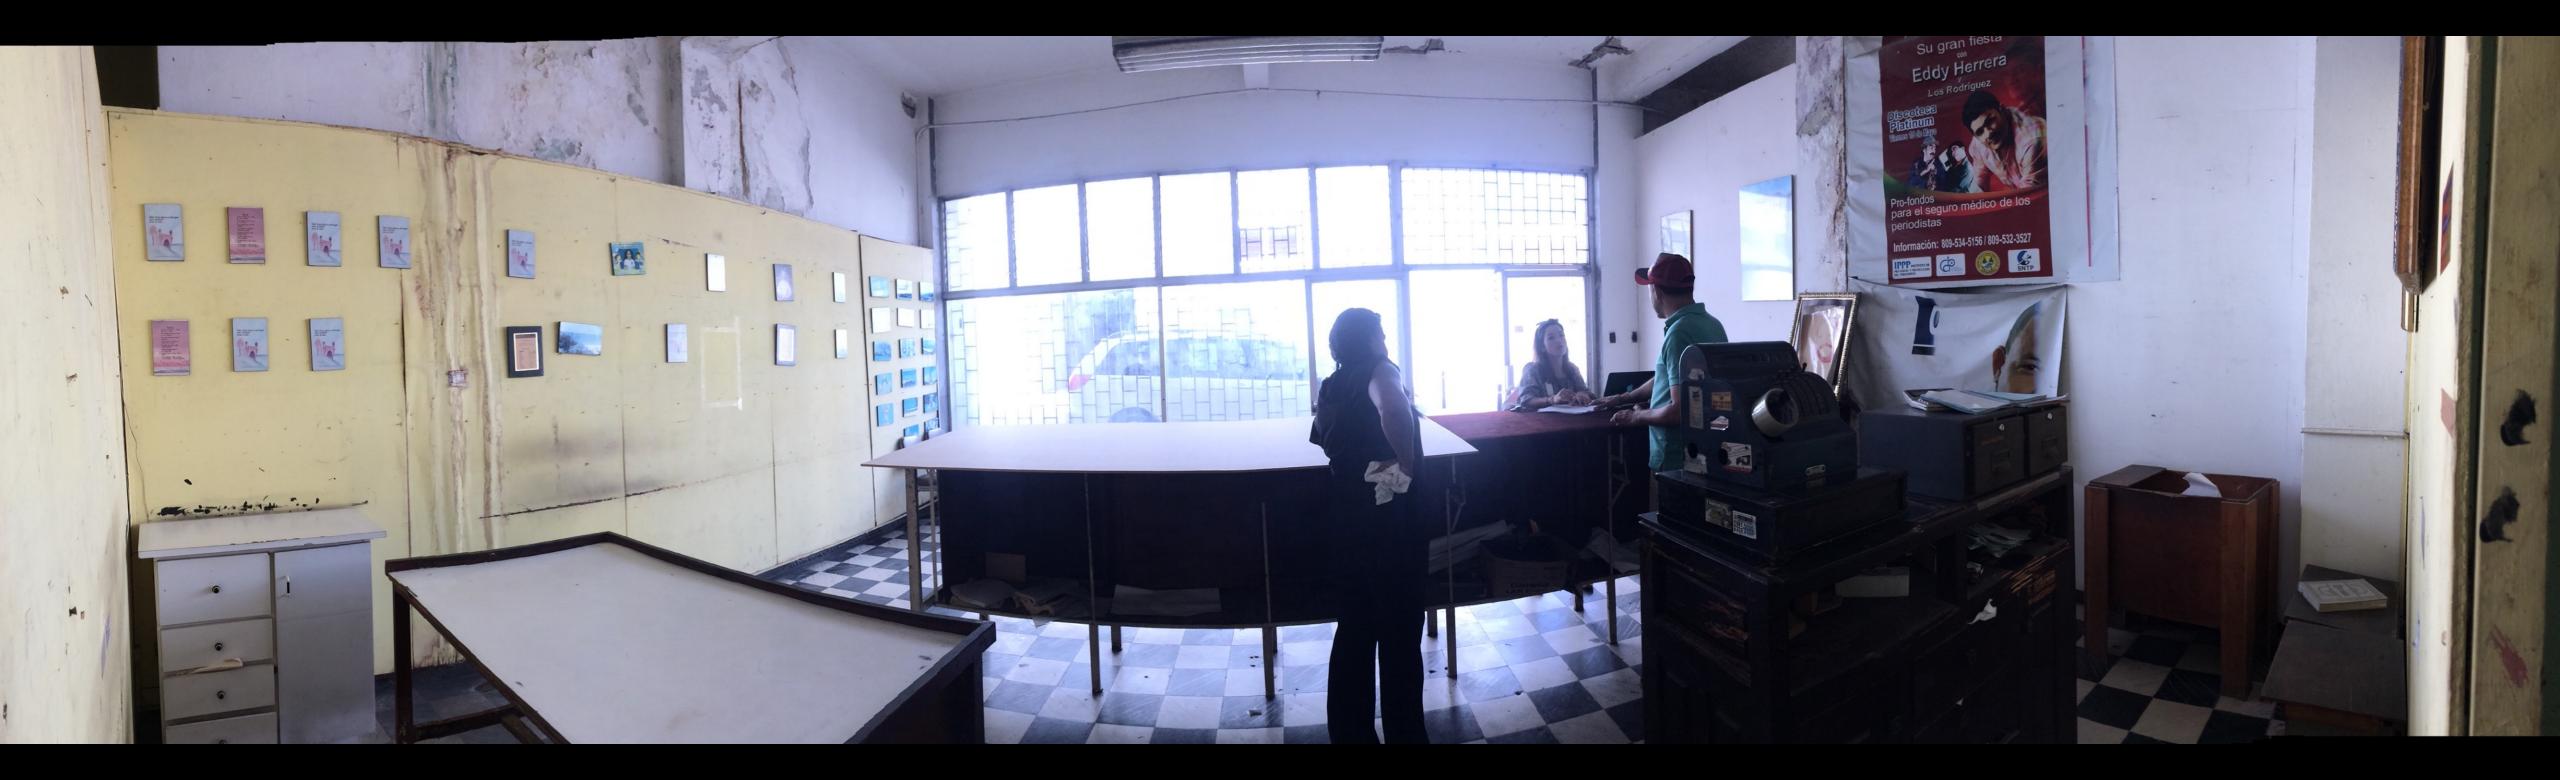

NSTRUCTION MANAGER 2022

Early 1900's period movie of the life of spanish painter Picasso. Built in Pinewood Studios DR













# THE RESORT TV SERIES, NBC

DR ART DIRECTOR 2022

Mexican Cenote built at Pinewood Studios DR









# ARE YOU AFRAID OF THE DARK? TV SERIES, NICKELODEON

ART DIRECTOR 2022 Haunted hotel built at Pinewood DR













# THE LONG SONG TV SERIES, BBC1

# ART DIRECTOR













## AMALGAMA MOVIE PRODUCTION DESIGNER 2021









# VENENO, EPISODE 1 (PERIOD MOVIE)

Production Design And Art Direction 2018

Winner of: Best Production Design 2018 Best Art Direction 2018 Premios La Silla





















BAT 2 13.0V . REC

CLIP A080 C011

SxS 1 25 MIN



1960'S NYC DINER DESIGNED AND SET DRESSED ON EMPTY LOCATION

### BAT 212.8V

REC

CLIP A080 C005





## Location: before interventions





Location: before interventions



## Location: After interventions





Location: After interventions





# WWW.MADERAESTUDIO.COM