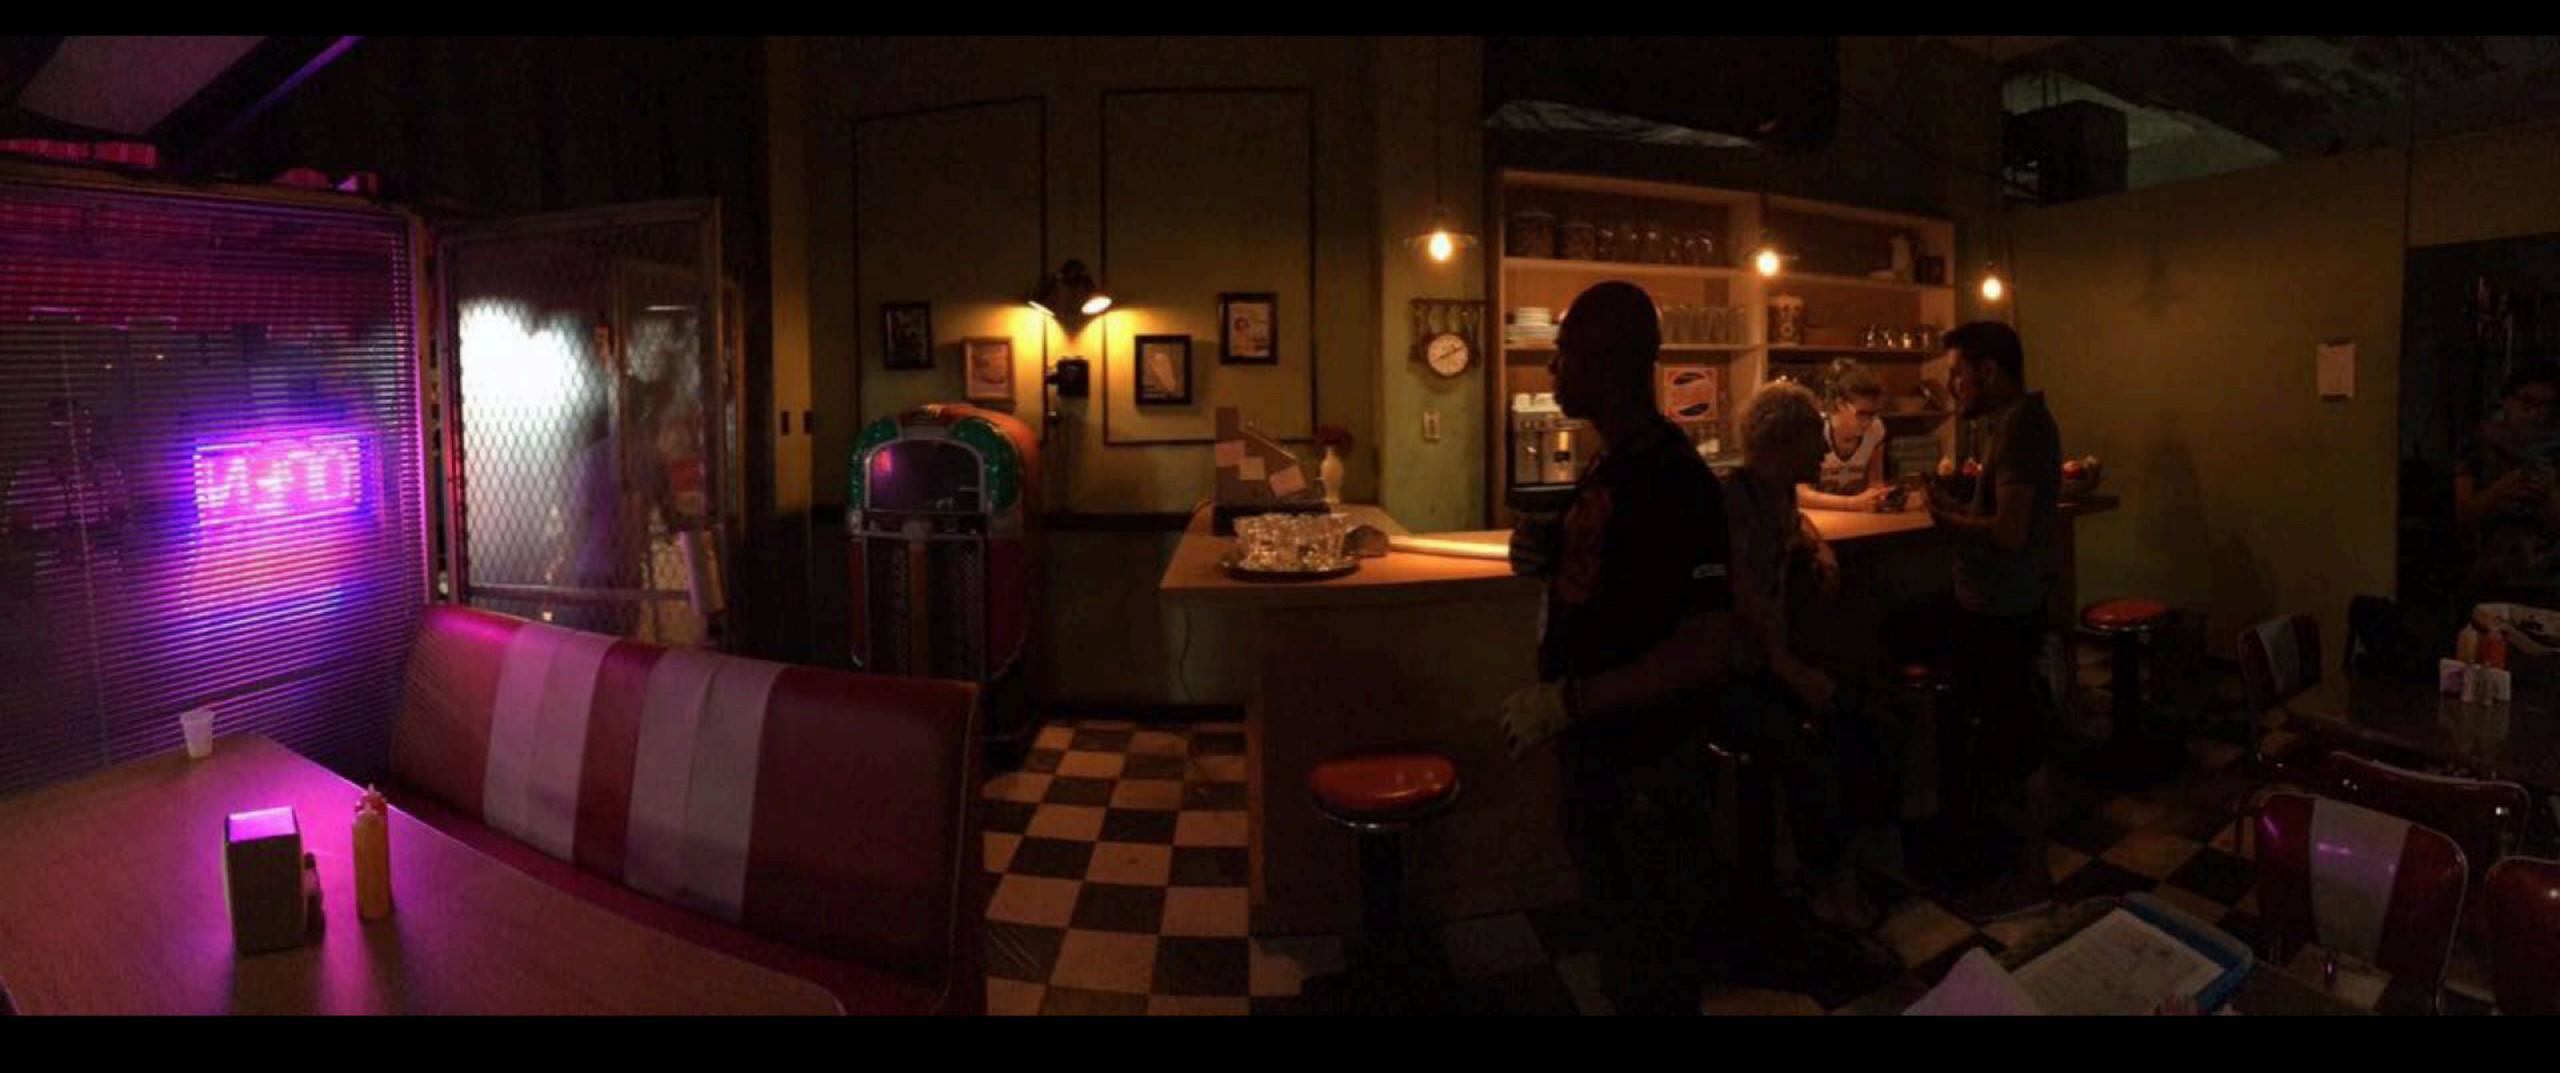

# VENENO, EPISODE 1 (PERIOD MOVIE)

Production Design And Art Direction 2018

Winner of: Best Production Design 2018 Best Art Direction 2018 Premios La Silla

BAT 2 13.0V . REC

CLIP A080 C011

SxS 1 25 MIN

1960'S NYC DINER DESIGNED AND SET DRESSED ON EMPTY LOCATION