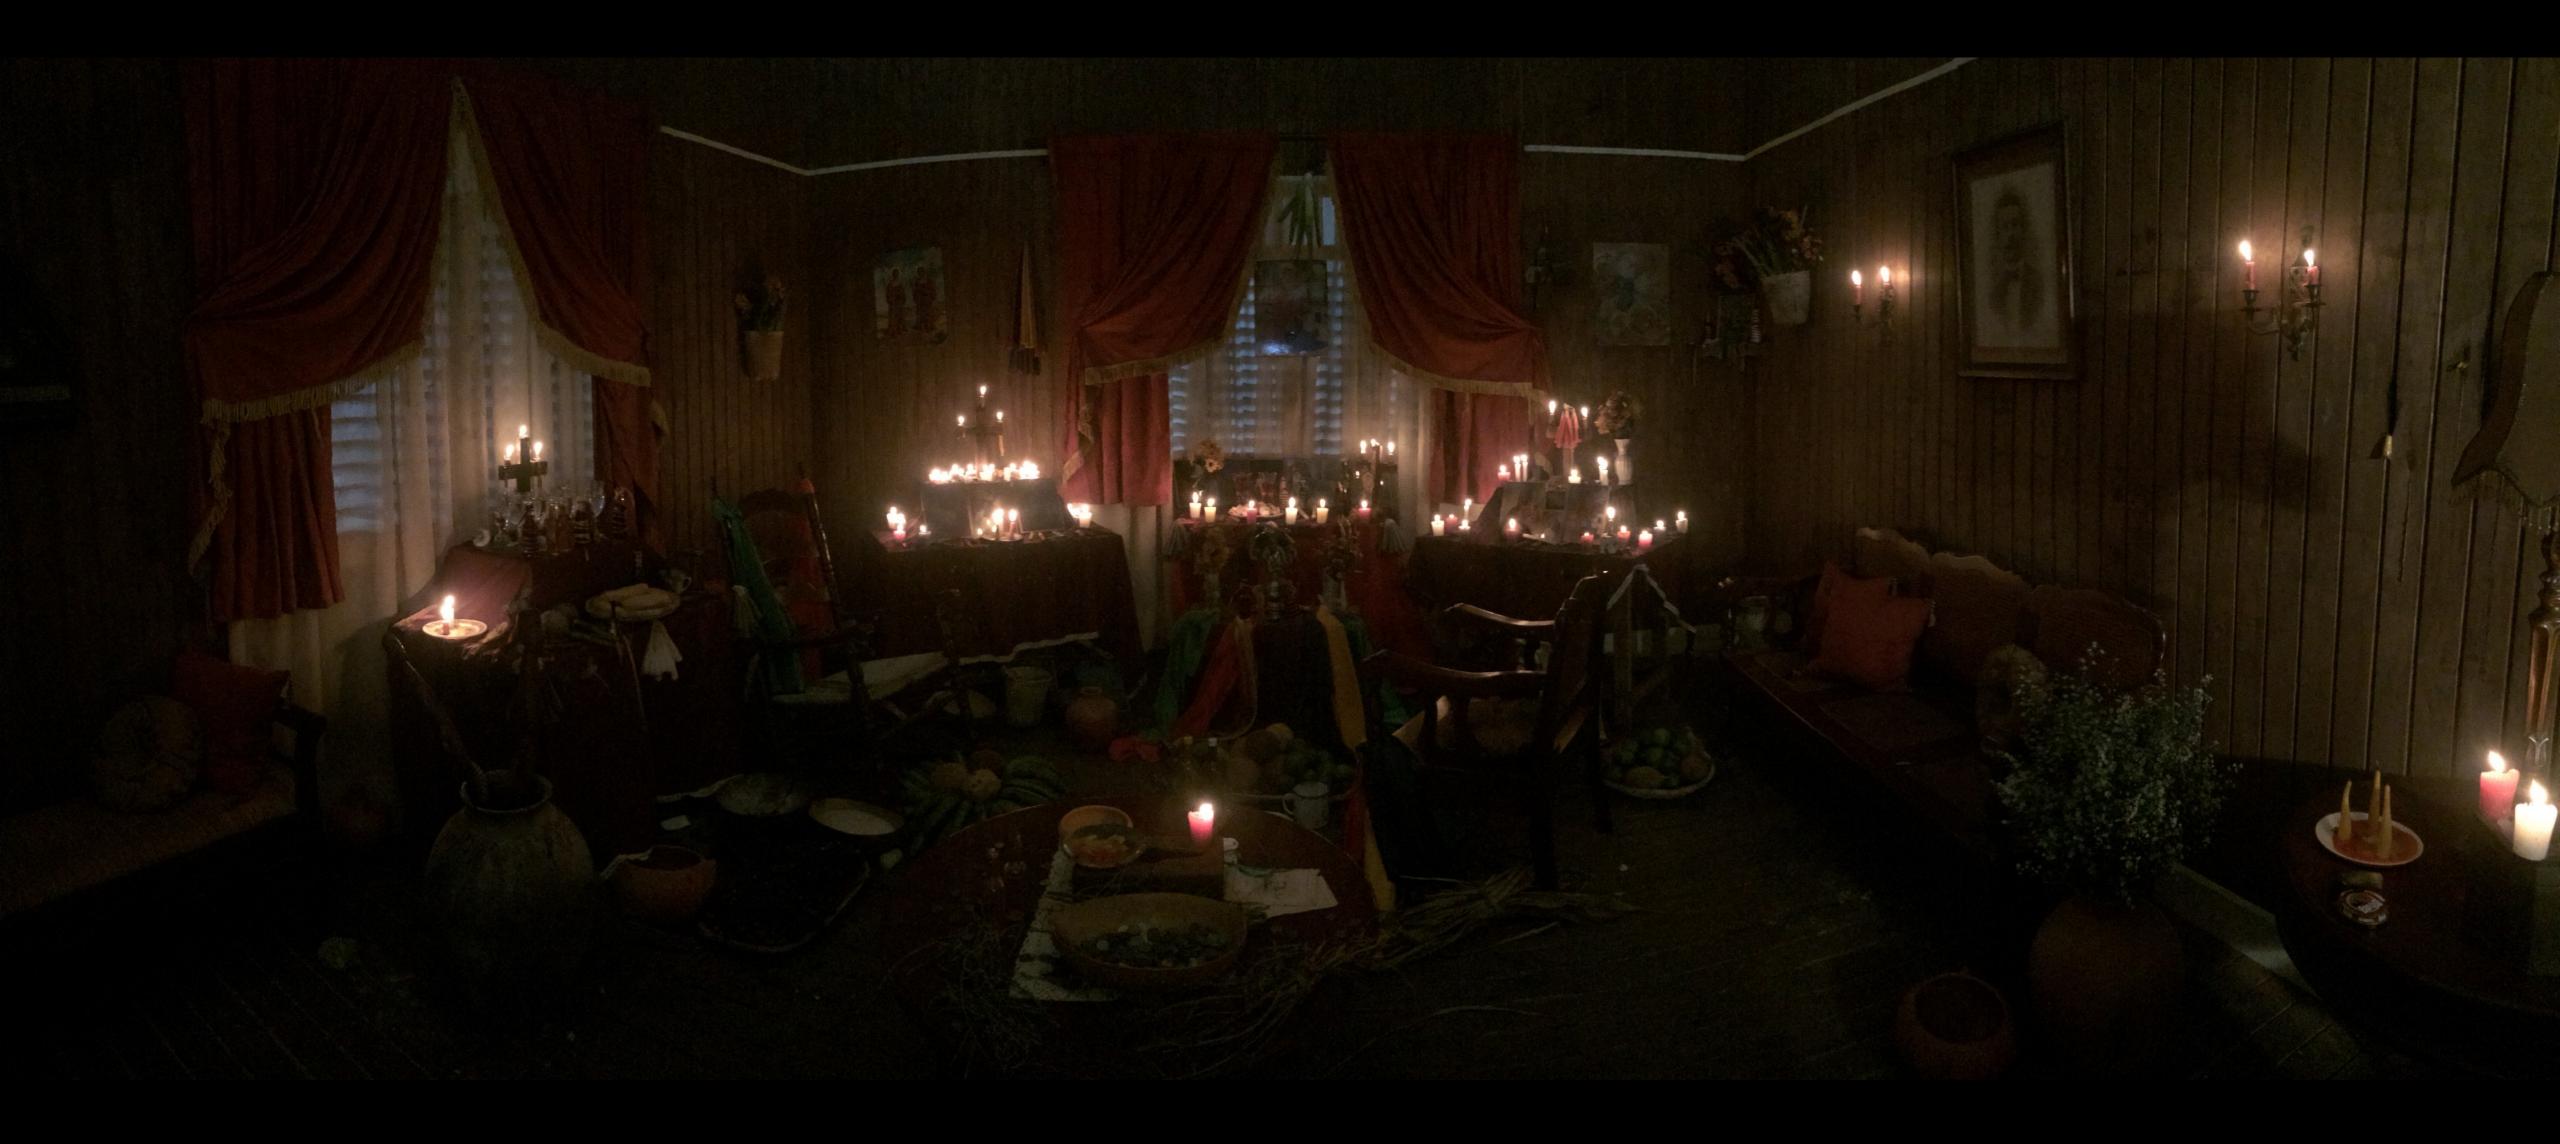

ARCH PRODUCTION

DR ART DIRECTOR 2023

Jamaican slave village in the 1800's Built on site in Samaná, DR











# MINOTAURO MOVIE, BATÚ FILMS

ART DIRECTOR / CONSTRUCTION MANAGER 2022

Early 1900's period movie of the life of spanish painter Picasso. Built in Pinewood Studios DR













# THE RESORT TV SERIES, NBC

DR ART DIRECTOR 2022

Mexican Cenote built at Pinewood Studios DR









# ARE YOU AFRAID OF THE DARK? TV SERIES, NICKELODEON

ART DIRECTOR 2022 Haunted hotel built at Pinewood DR













# THE LONG SONG TV SERIES, BBC1

# ART DIRECTOR













## AMALGAMA MOVIE PRODUCTION DESIGNER 2021









# VENENO, EPISODE 1 (PERIOD MOVIE)

Production Design And Art Direction 2018

Winner of: Best Production Design 2018 Best Art Direction 2018 Premios La Silla





















BAT 2 13.0V . REC

CLIP A080 C011

SxS 1 25 MIN



1960'S NYC DINER DESIGNED AND SET DRESSED ON EMPTY LOCATION

### BAT 212.8V

REC

CLIP A080 C005





## Location: before interventions





Location: before interventions



## Location: After interventions





Location: After interventions





# WWW.MADERAESTUDIO.COM