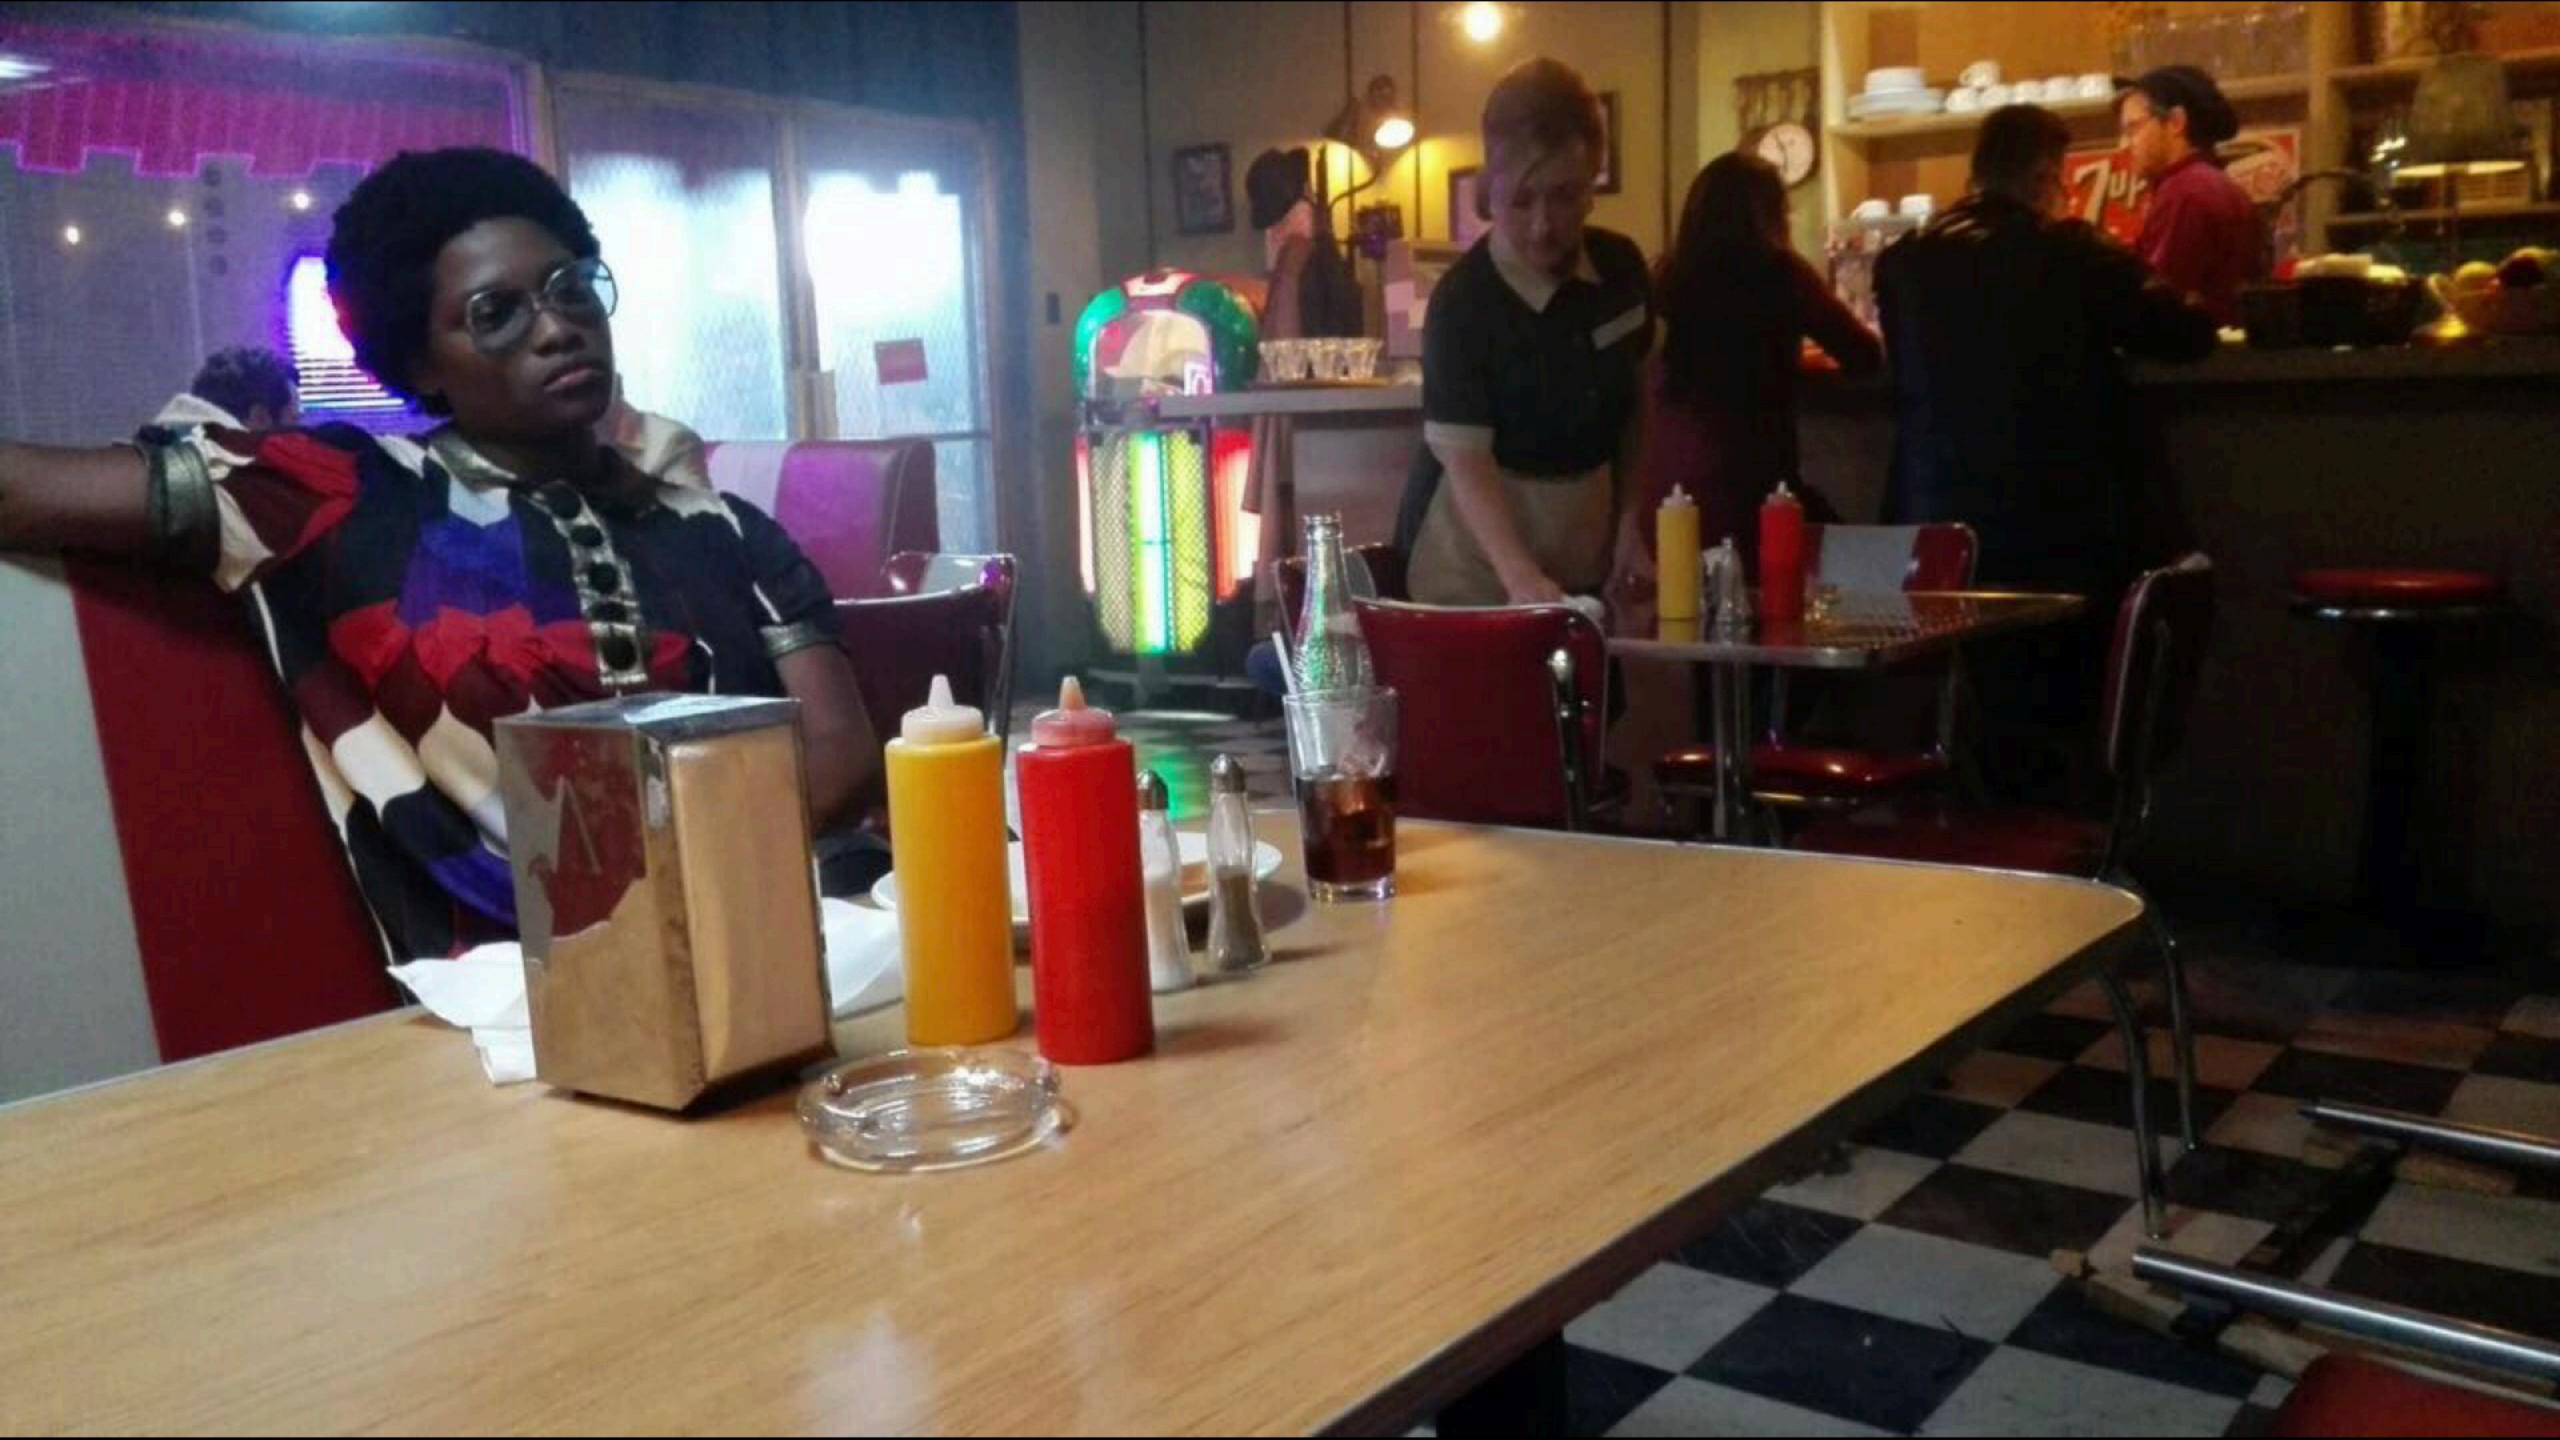

# VENENO, EPISODE 1 (PERIOD MOVIE)

Production Design And Art Direction 2018

Winner of: Best Production Design 2018 Best Art Direction 2018 Premios La Silla

BAT 2 13.0V . REC

CLIP A080 C011

SxS 1 25 MIN

1960'S NYC DINER DESIGNED AND SET DRESSED ON EMPTY LOCATION