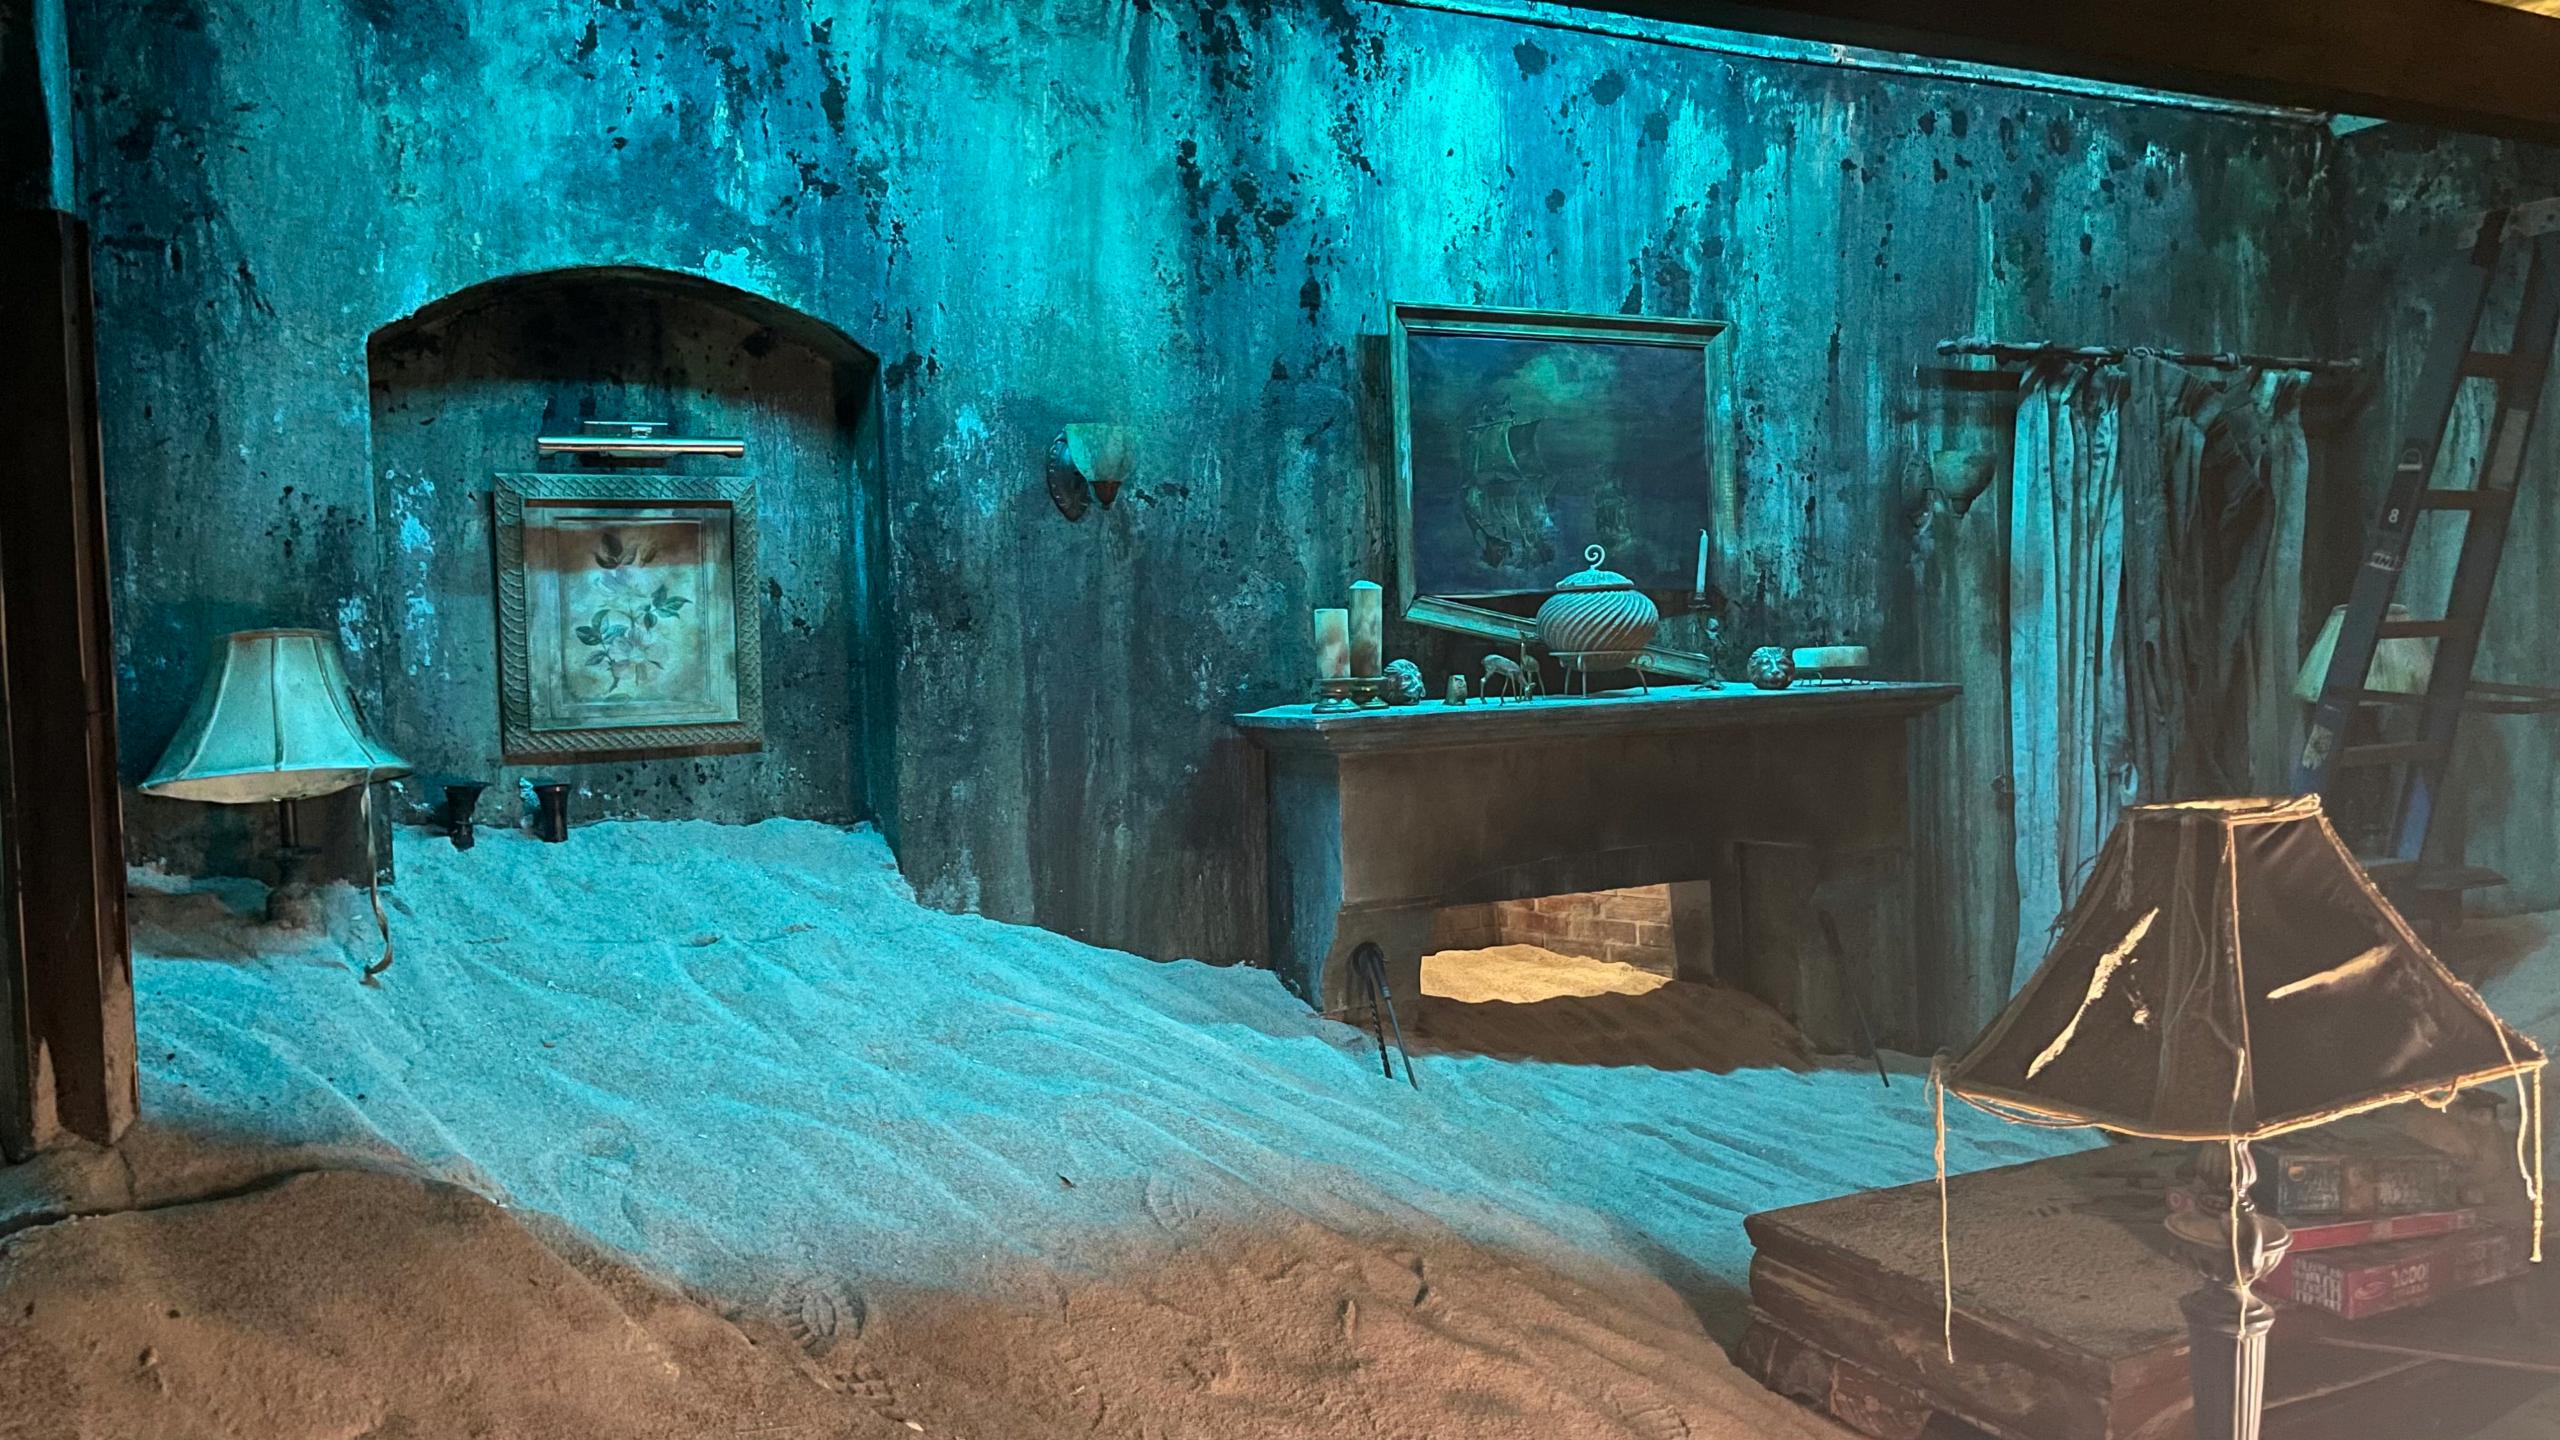

# ARE YOU AFRAID OF THE DARK? TV SERIES, NICKELODEON

ART DIRECTOR 2022 Haunted hotel built at Pinewood DR