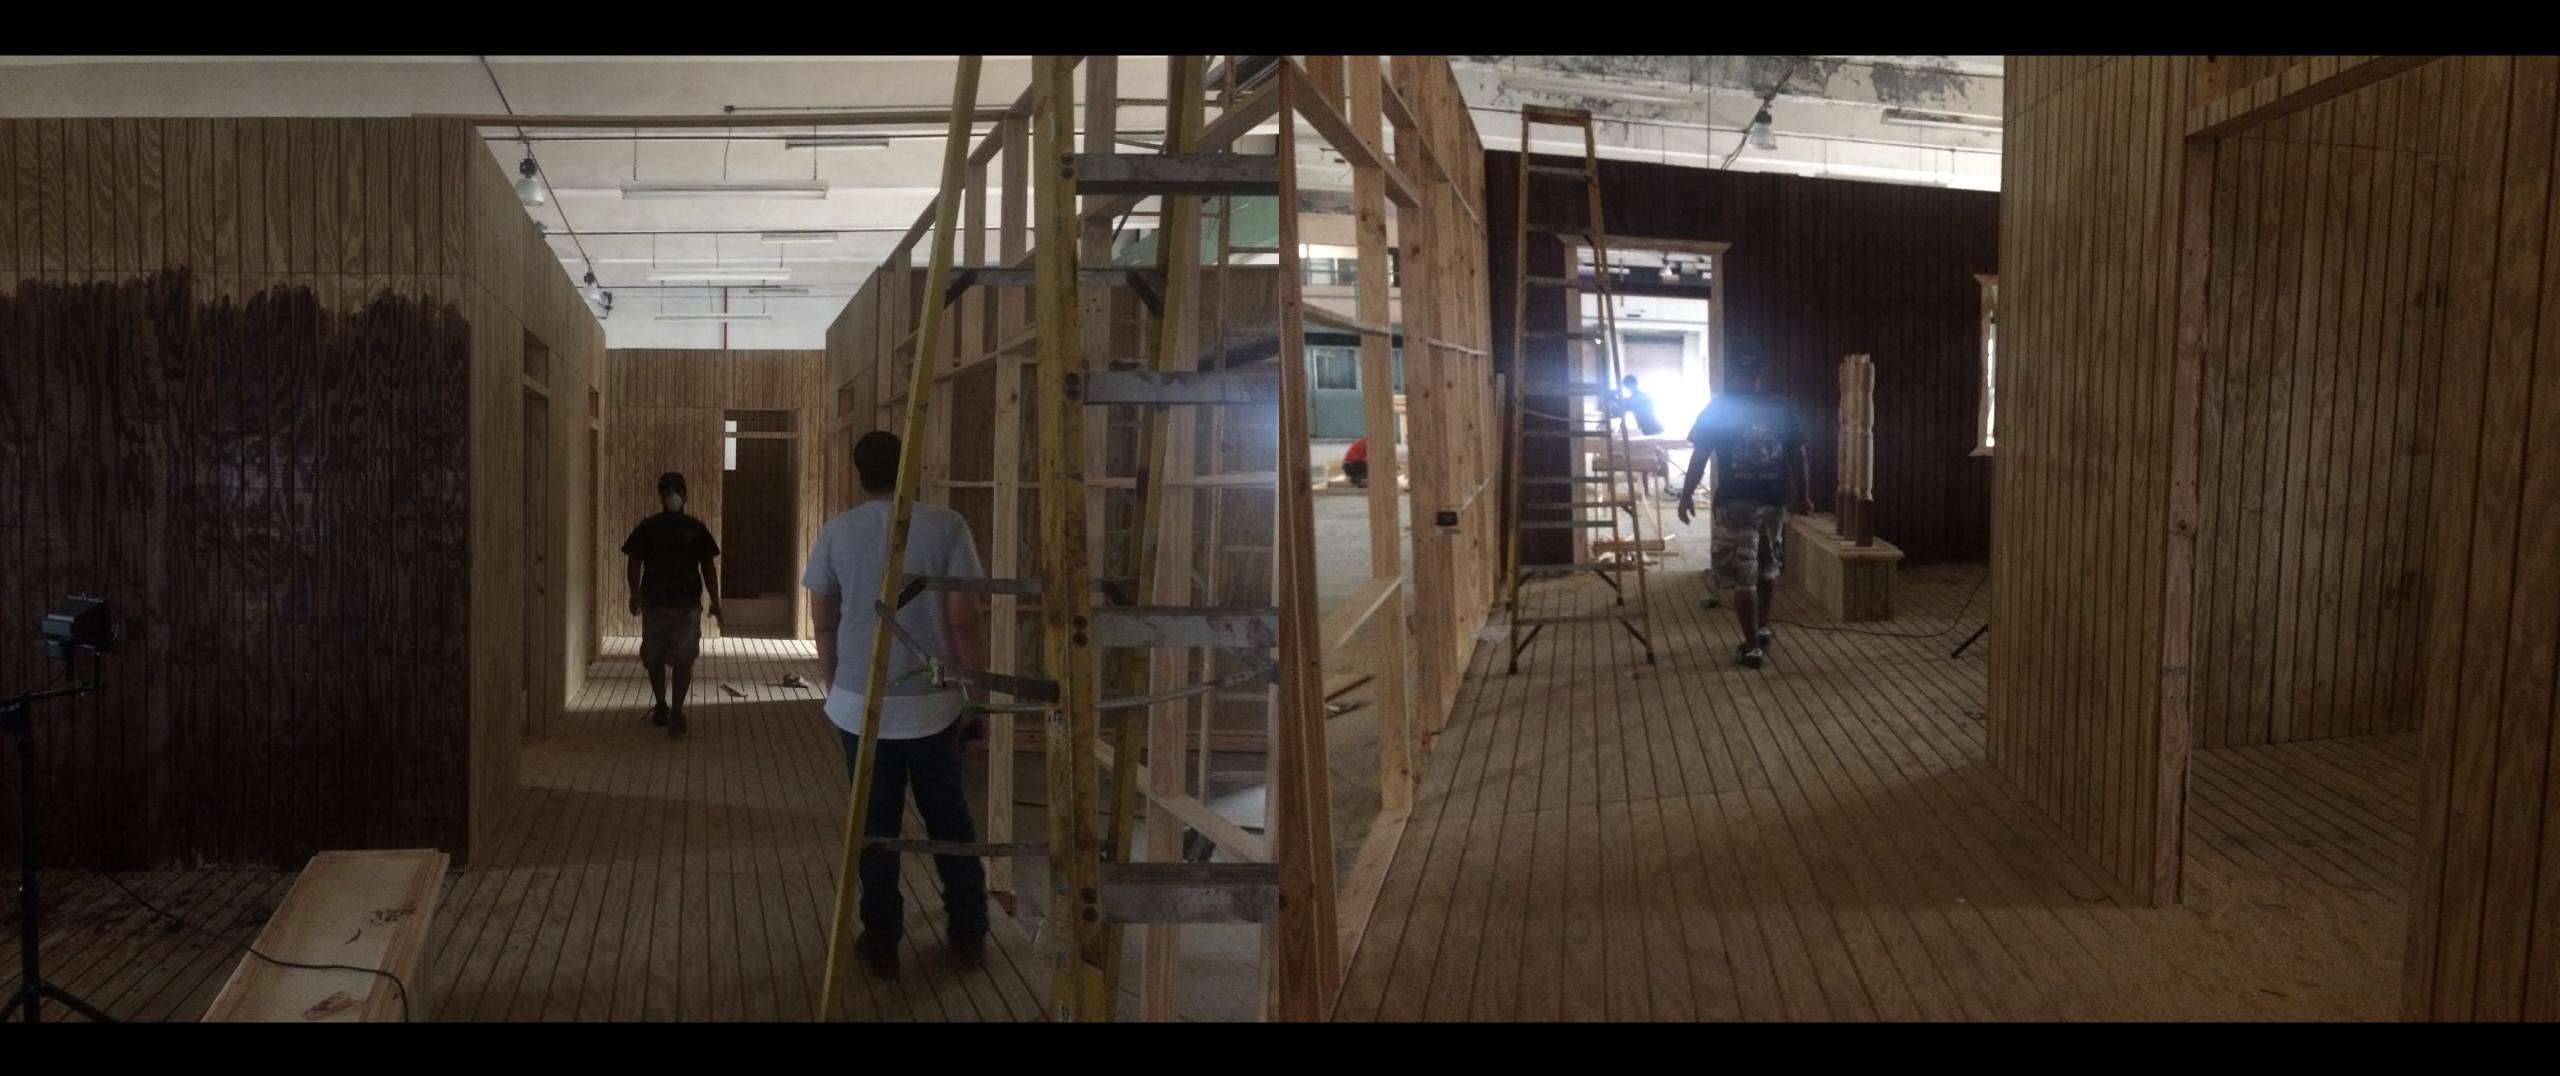

CH PRODUCTION

DR ART DIRECTOR 2023

Jamaican slave village in the 1800's Built on site in Samaná, DR











# MINOTAURO MOVIE, BATÚ FILMS

ART DIRECTOR / CONSTRUCTION MANAGER 2022

Early 1900's period movie of the life of spanish painter Picasso. Built in Pinewood Studios DR













# THE RESORT TV SERIES, NBC

DR ART DIRECTOR 2022

Mexican Cenote built at Pinewood Studios DR









# ARE YOU AFRAID OF THE DARK? TV SERIES, NICKELODEON

ART DIRECTOR 2022 Haunted hotel built at Pinewood DR













# THE LONG SONG TV SERIES, BBC1

# ART DIRECTOR













## AMALGAMA MOVIE PRODUCTION DESIGNER 2021









# VENENO, EPISODE 1 (PERIOD MOVIE)

Production Design And Art Direction 2018

Winner of: Best Production Design 2018 Best Art Direction 2018 Premios La Silla





















BAT 2 13.0V . REC

CLIP A080 C011

SxS 1 25 MIN



1960'S NYC DINER DESIGNED AND SET DRESSED ON EMPTY LOCATION

### BAT 212.8V

REC

CLIP A080 C005





## Location: before interventions





Location: before interventions



## Location: After interventions





Location: After interventions





# WWW.MADERAESTUDIO.COM