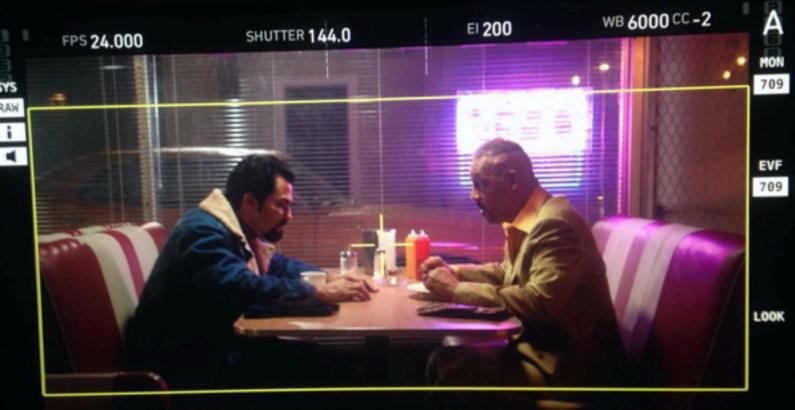

# VENENO, EPISODE 1 (PERIOD MOVIE)

Production Design And Art Direction 2018

Winner of: Best Production Design 2018 Best Art Direction 2018 Premios La Silla

BAT 2 13.0V . REC

CLIP A080 C011

SxS 1 25 MIN

1960'S NYC DINER DESIGNED AND SET DRESSED ON EMPTY LOCATION

### BAT 212.8V

REC

CLIP A080 C005