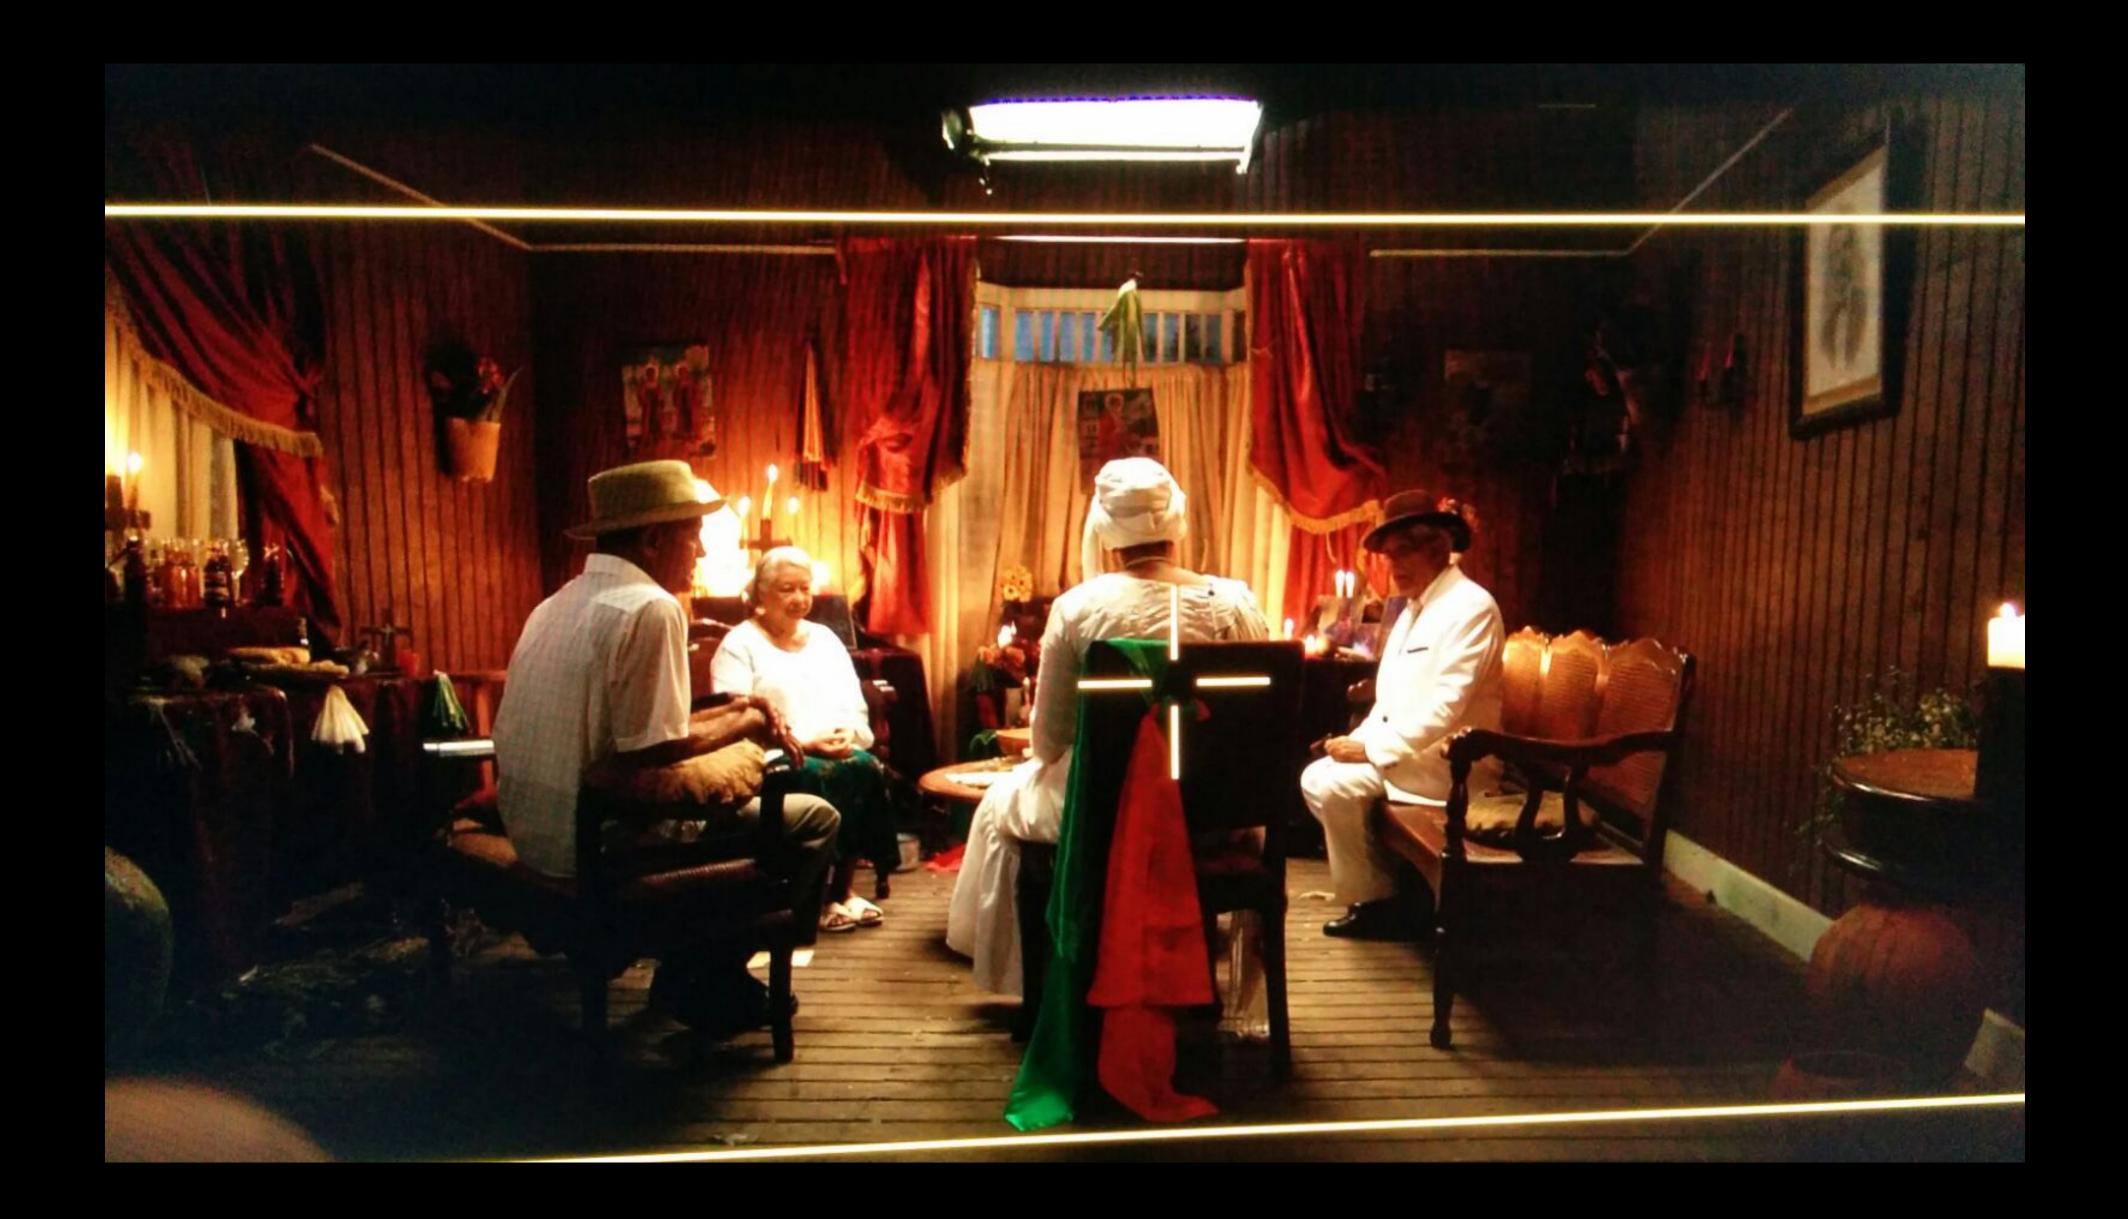

RIARCH PRODUCTION

DR ART DIRECTOR 2023

Jamaican slave village in the 1800's Built on site in Samaná, DR











# MINOTAURO MOVIE, BATÚ FILMS

ART DIRECTOR / CONSTRUCTION MANAGER 2022

Early 1900's period movie of the life of spanish painter Picasso. Built in Pinewood Studios DR













# THE RESORT TV SERIES, NBC

DR ART DIRECTOR 2022

Mexican Cenote built at Pinewood Studios DR









# ARE YOU AFRAID OF THE DARK? TV SERIES, NICKELODEON

ART DIRECTOR 2022 Haunted hotel built at Pinewood DR













# THE LONG SONG TV SERIES, BBC1

# ART DIRECTOR













## AMALGAMA MOVIE PRODUCTION DESIGNER 2021









# VENENO, EPISODE 1 (PERIOD MOVIE)

Production Design And Art Direction 2018

Winner of: Best Production Design 2018 Best Art Direction 2018 Premios La Silla





















BAT 2 13.0V . REC

CLIP A080 C011

SxS 1 25 MIN



1960'S NYC DINER DESIGNED AND SET DRESSED ON EMPTY LOCATION

### BAT 212.8V

REC

CLIP A080 C005





## Location: before interventions





Location: before interventions



## Location: After interventions





Location: After interventions





# WWW.MADERAESTUDIO.COM