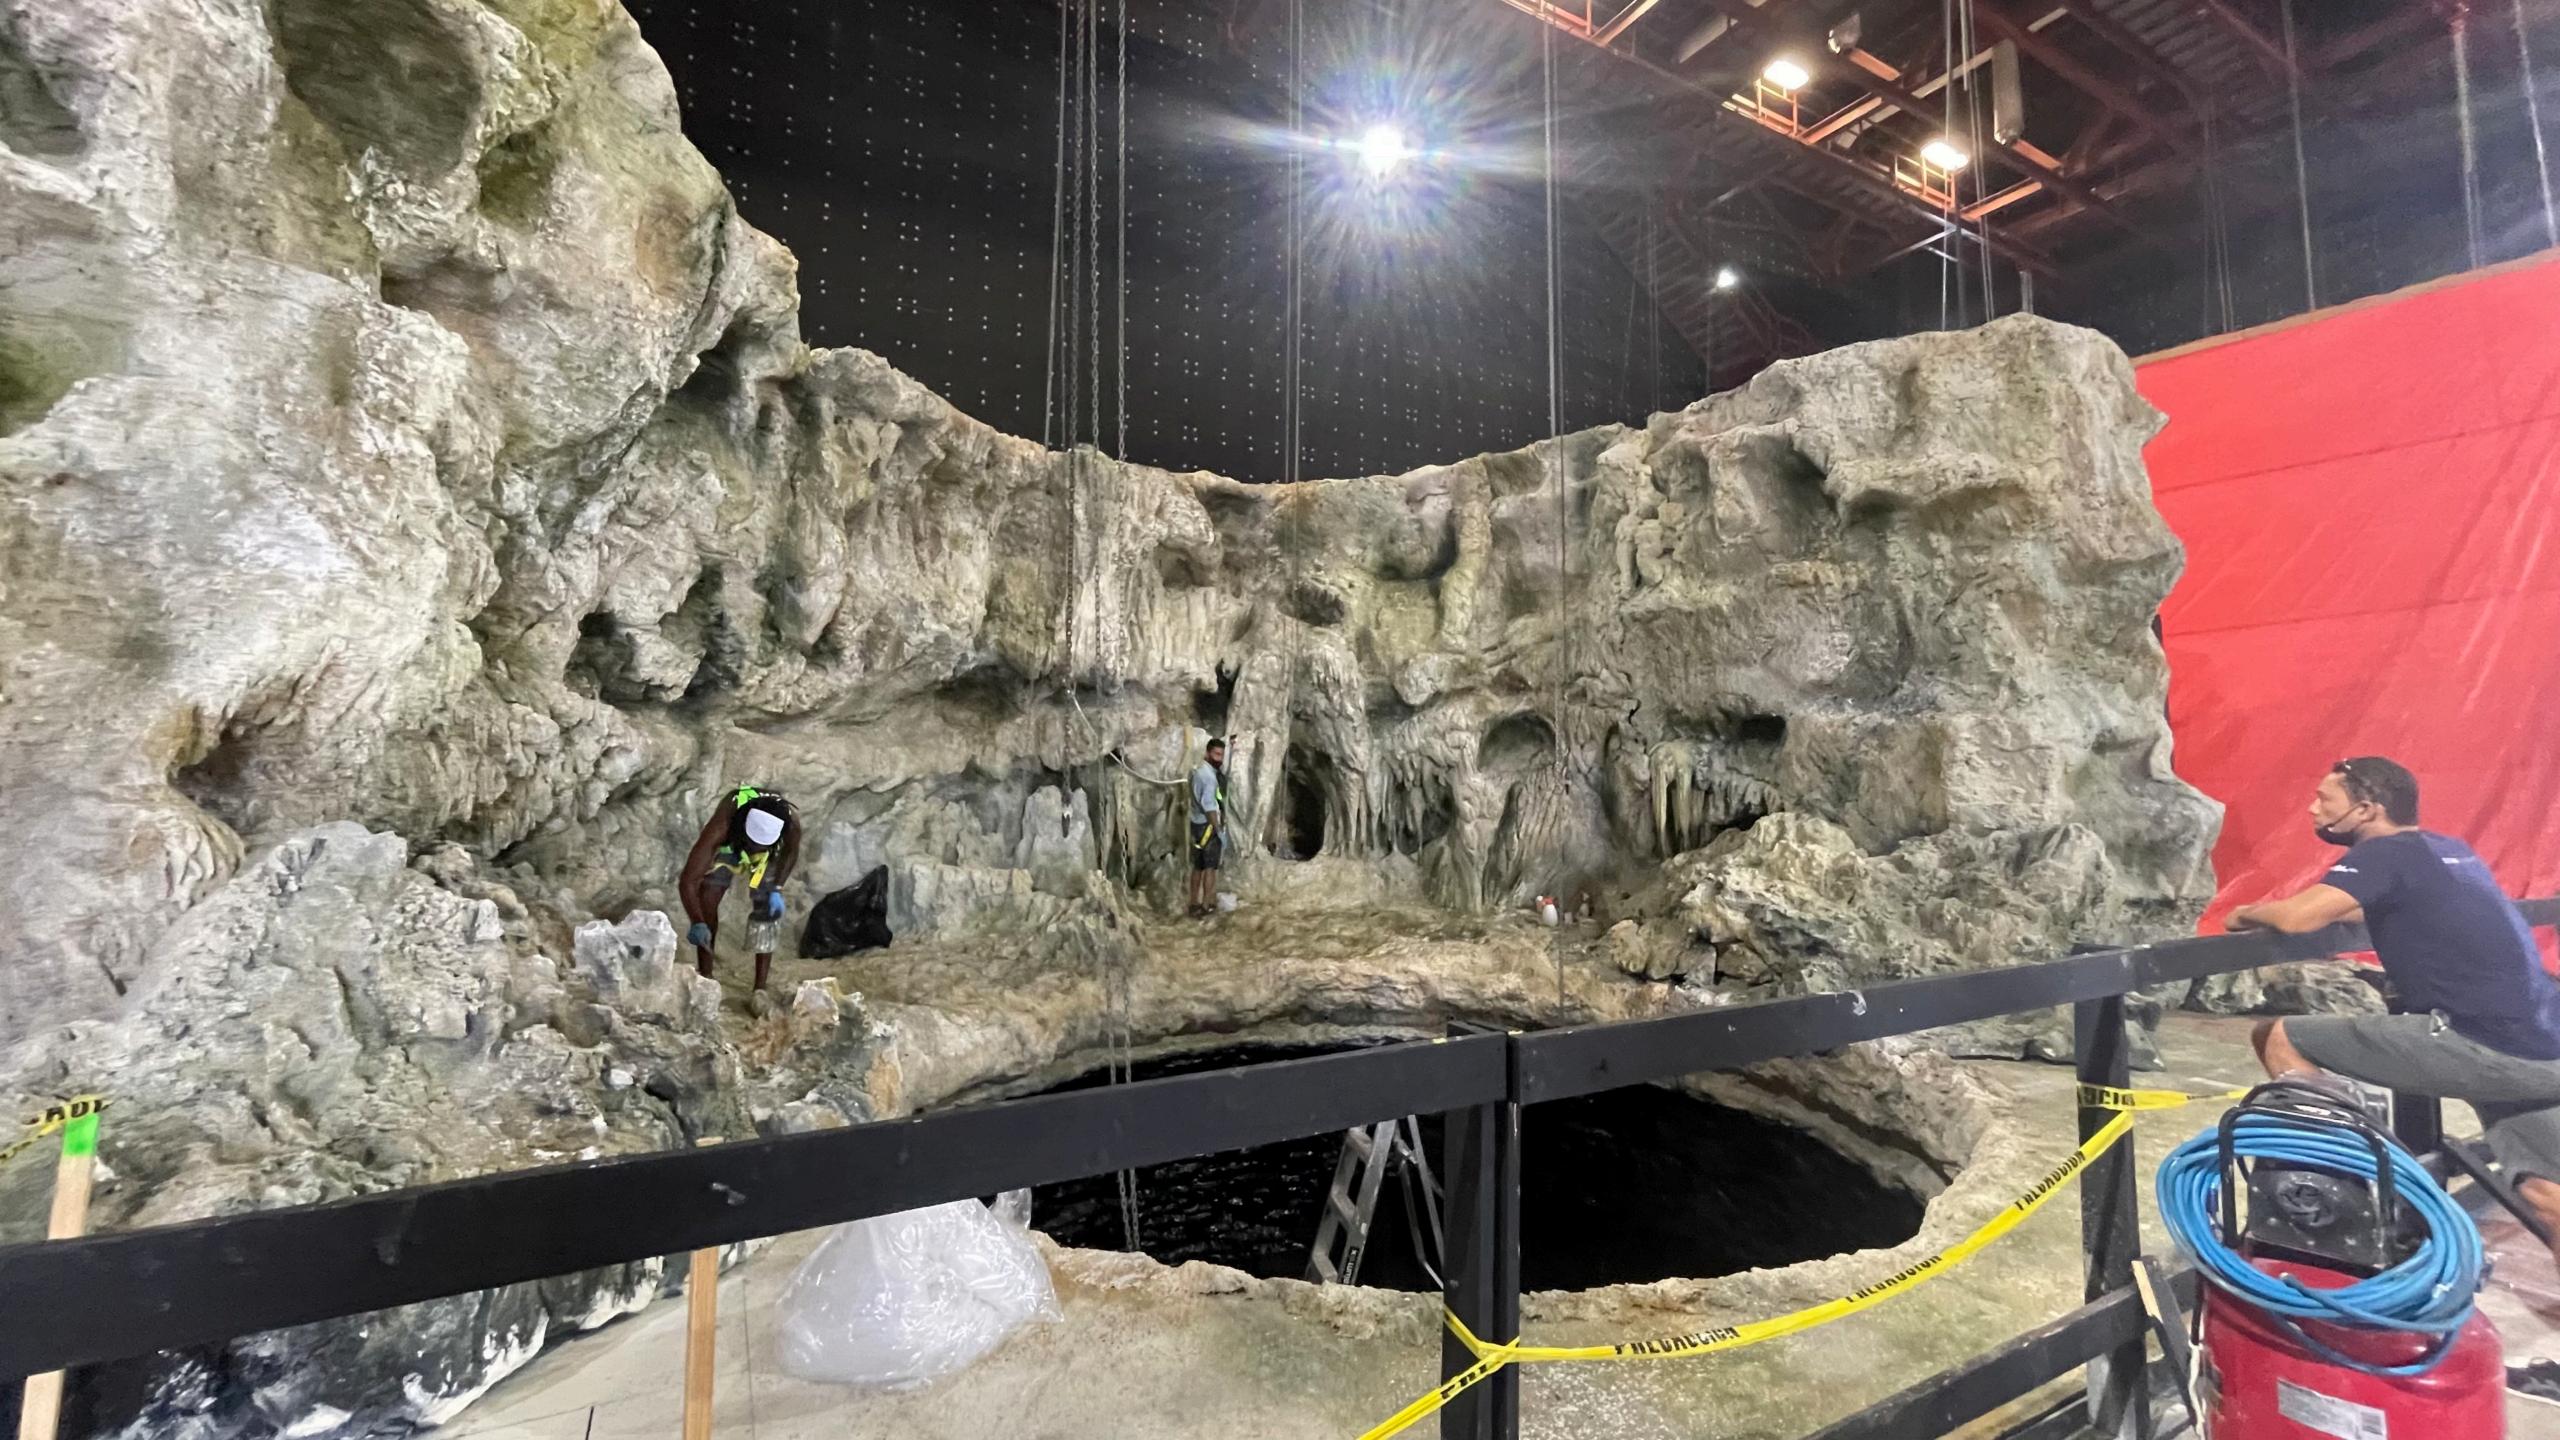

# THE RESORT TV SERIES, NBC

DR ART DIRECTOR 2022

Mexican Cenote built at Pinewood Studios DR