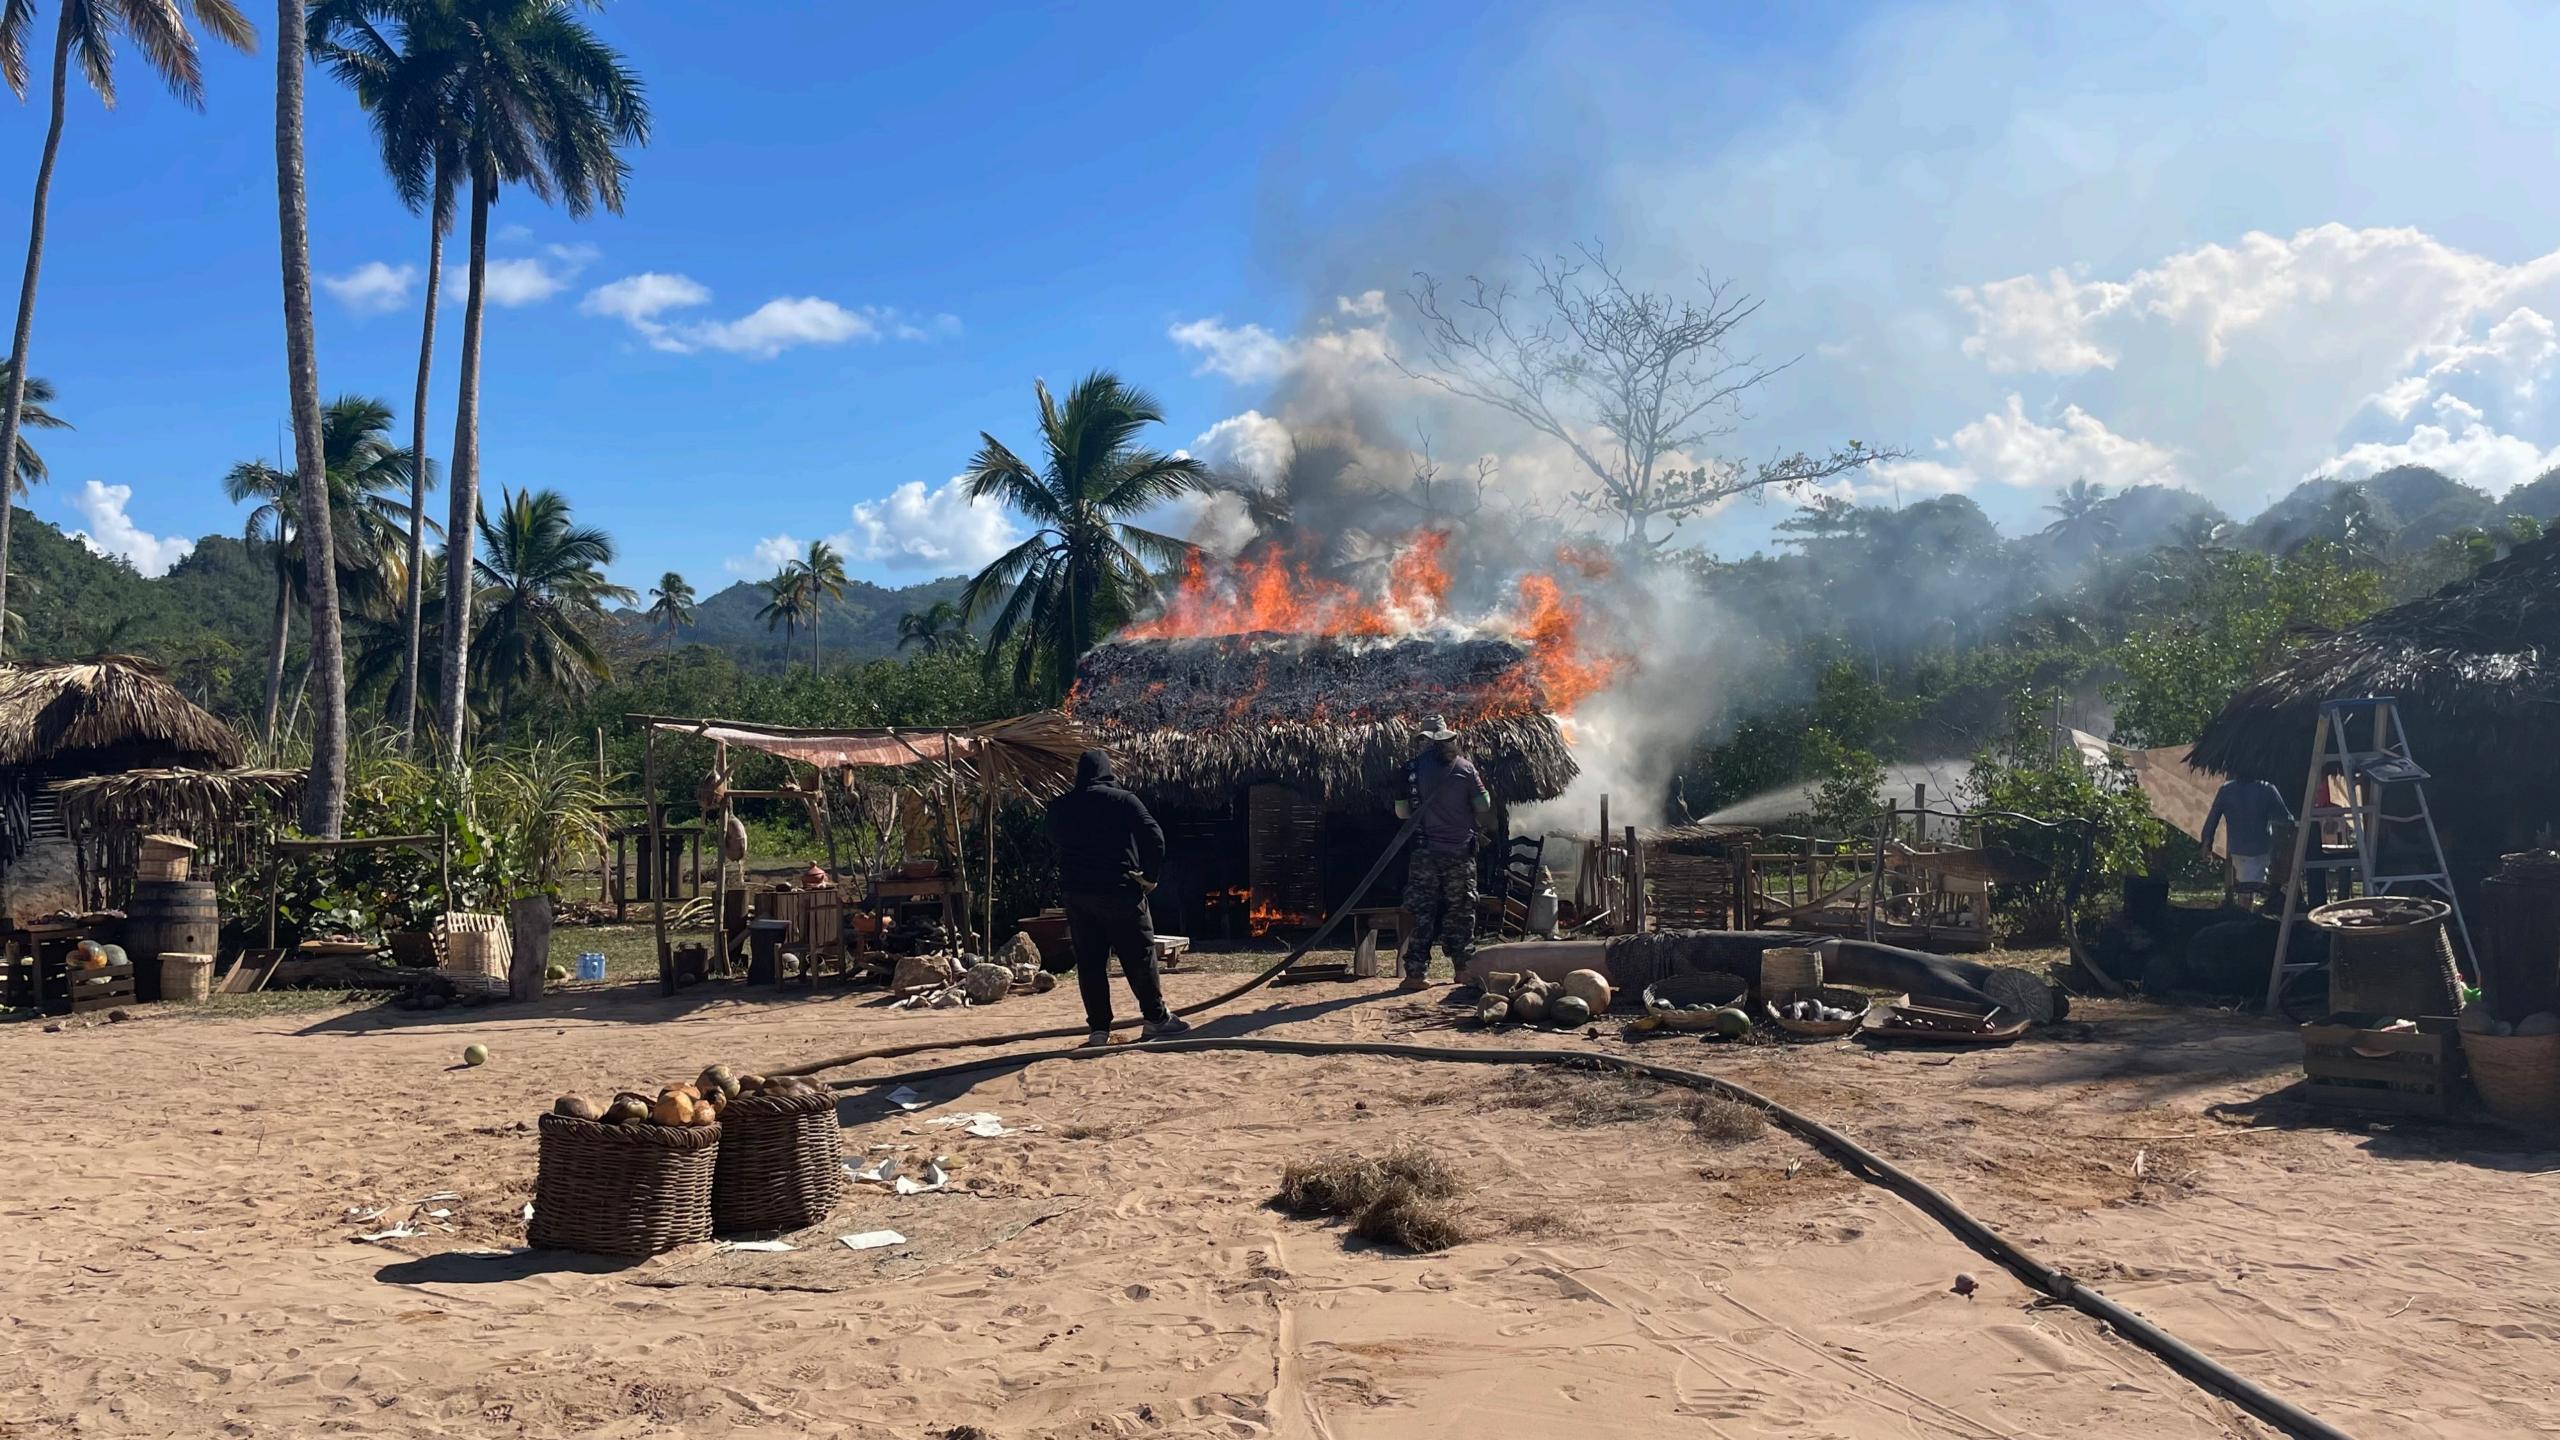

# A THOUSAND BLOWS TV SERIES MATRIARCH PRODUCTION

DR ART DIRECTOR 2023

Jamaican slave village in the 1800's Built on site in Samaná, DR