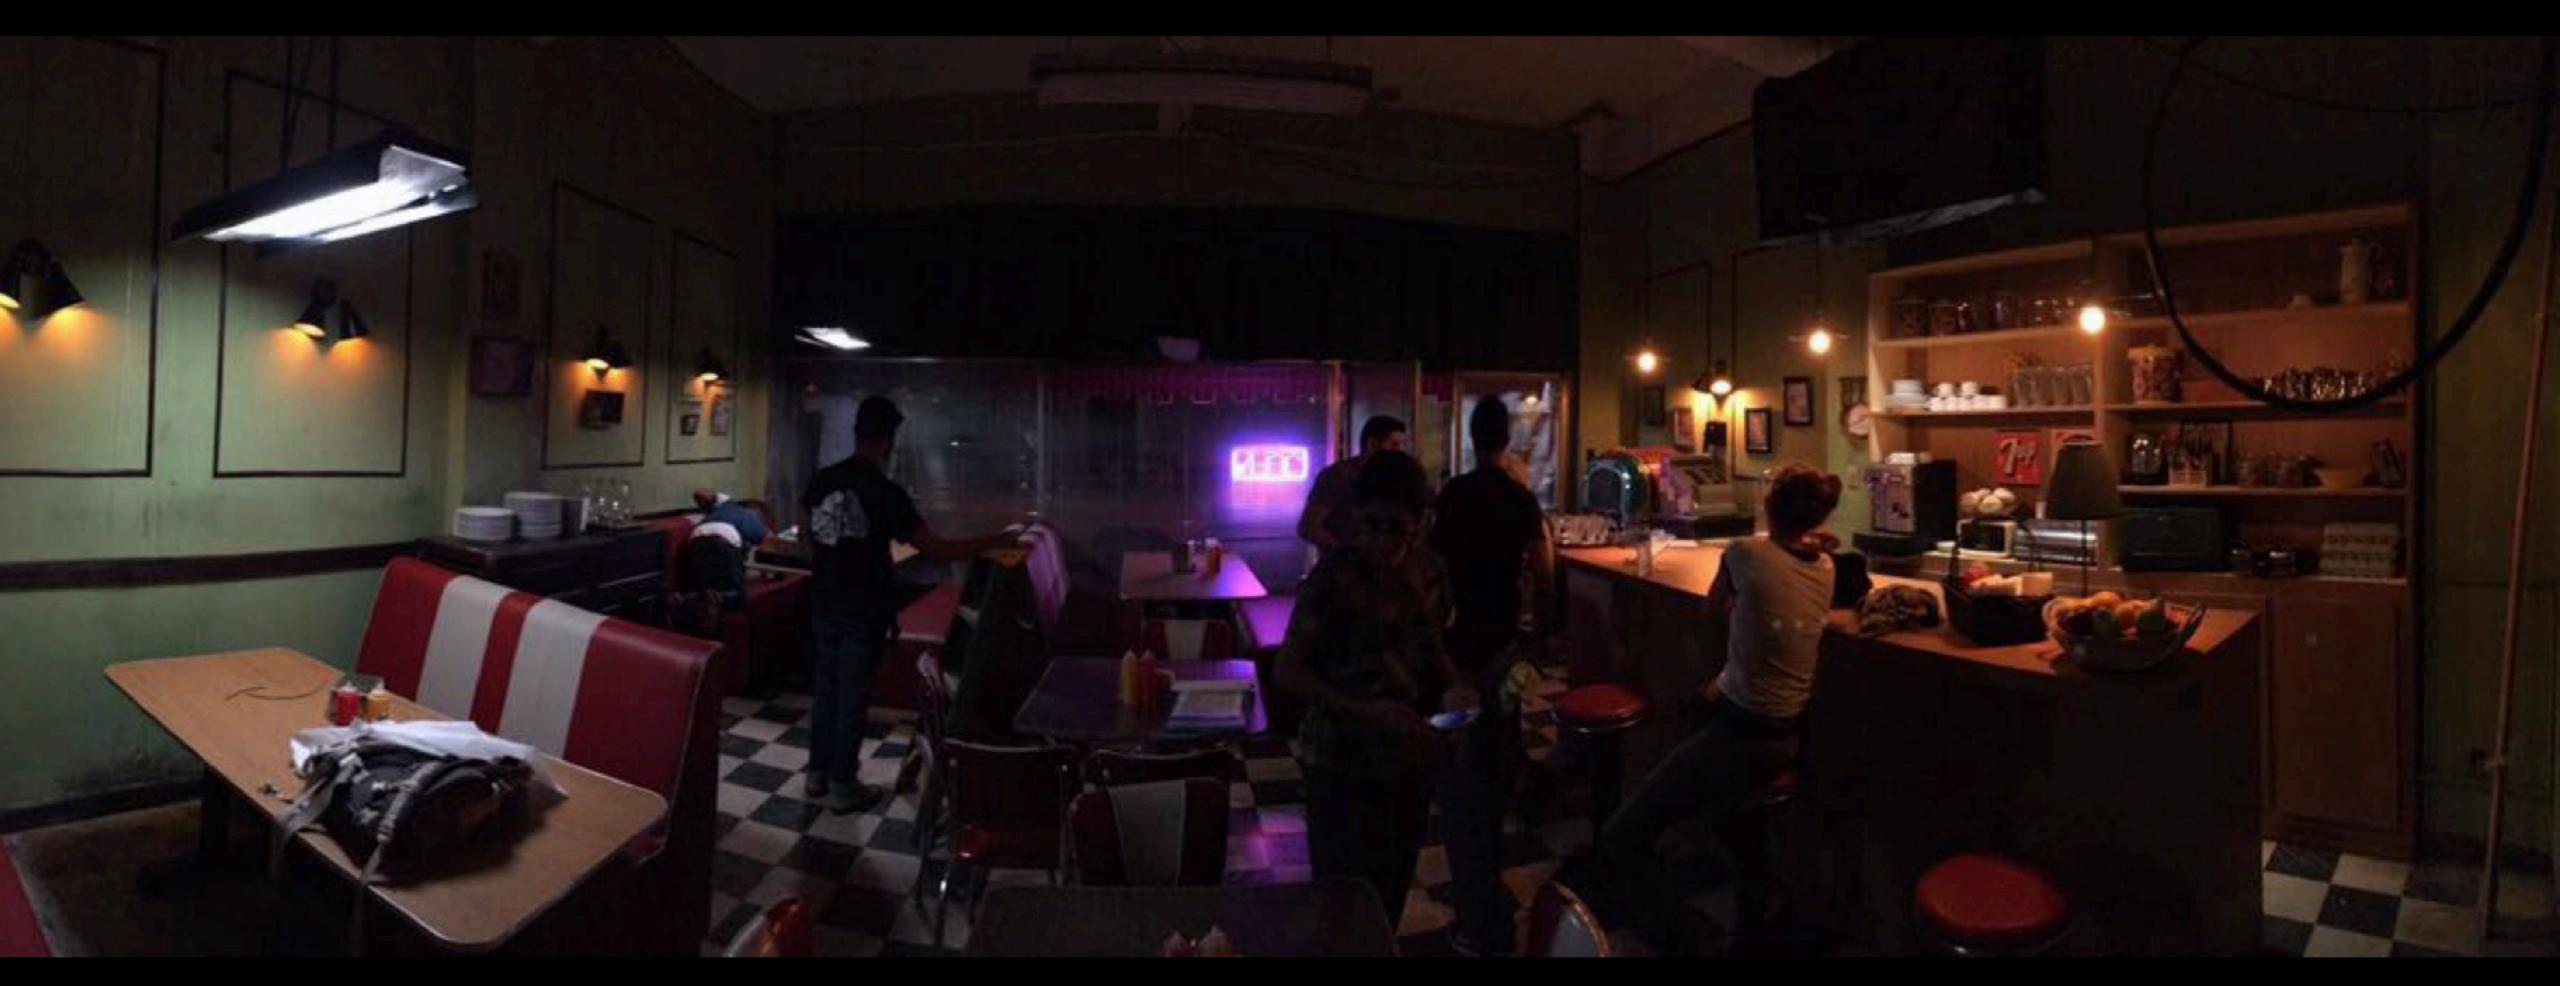

# VENENO, EPISODE 1 (PERIOD MOVIE)

Production Design And Art Direction 2018

Winner of: Best Production Design 2018 Best Art Direction 2018 Premios La Silla

BAT 2 13.0V . REC

CLIP A080 C011

SxS 1 25 MIN

1960'S NYC DINER DESIGNED AND SET DRESSED ON EMPTY LOCATION