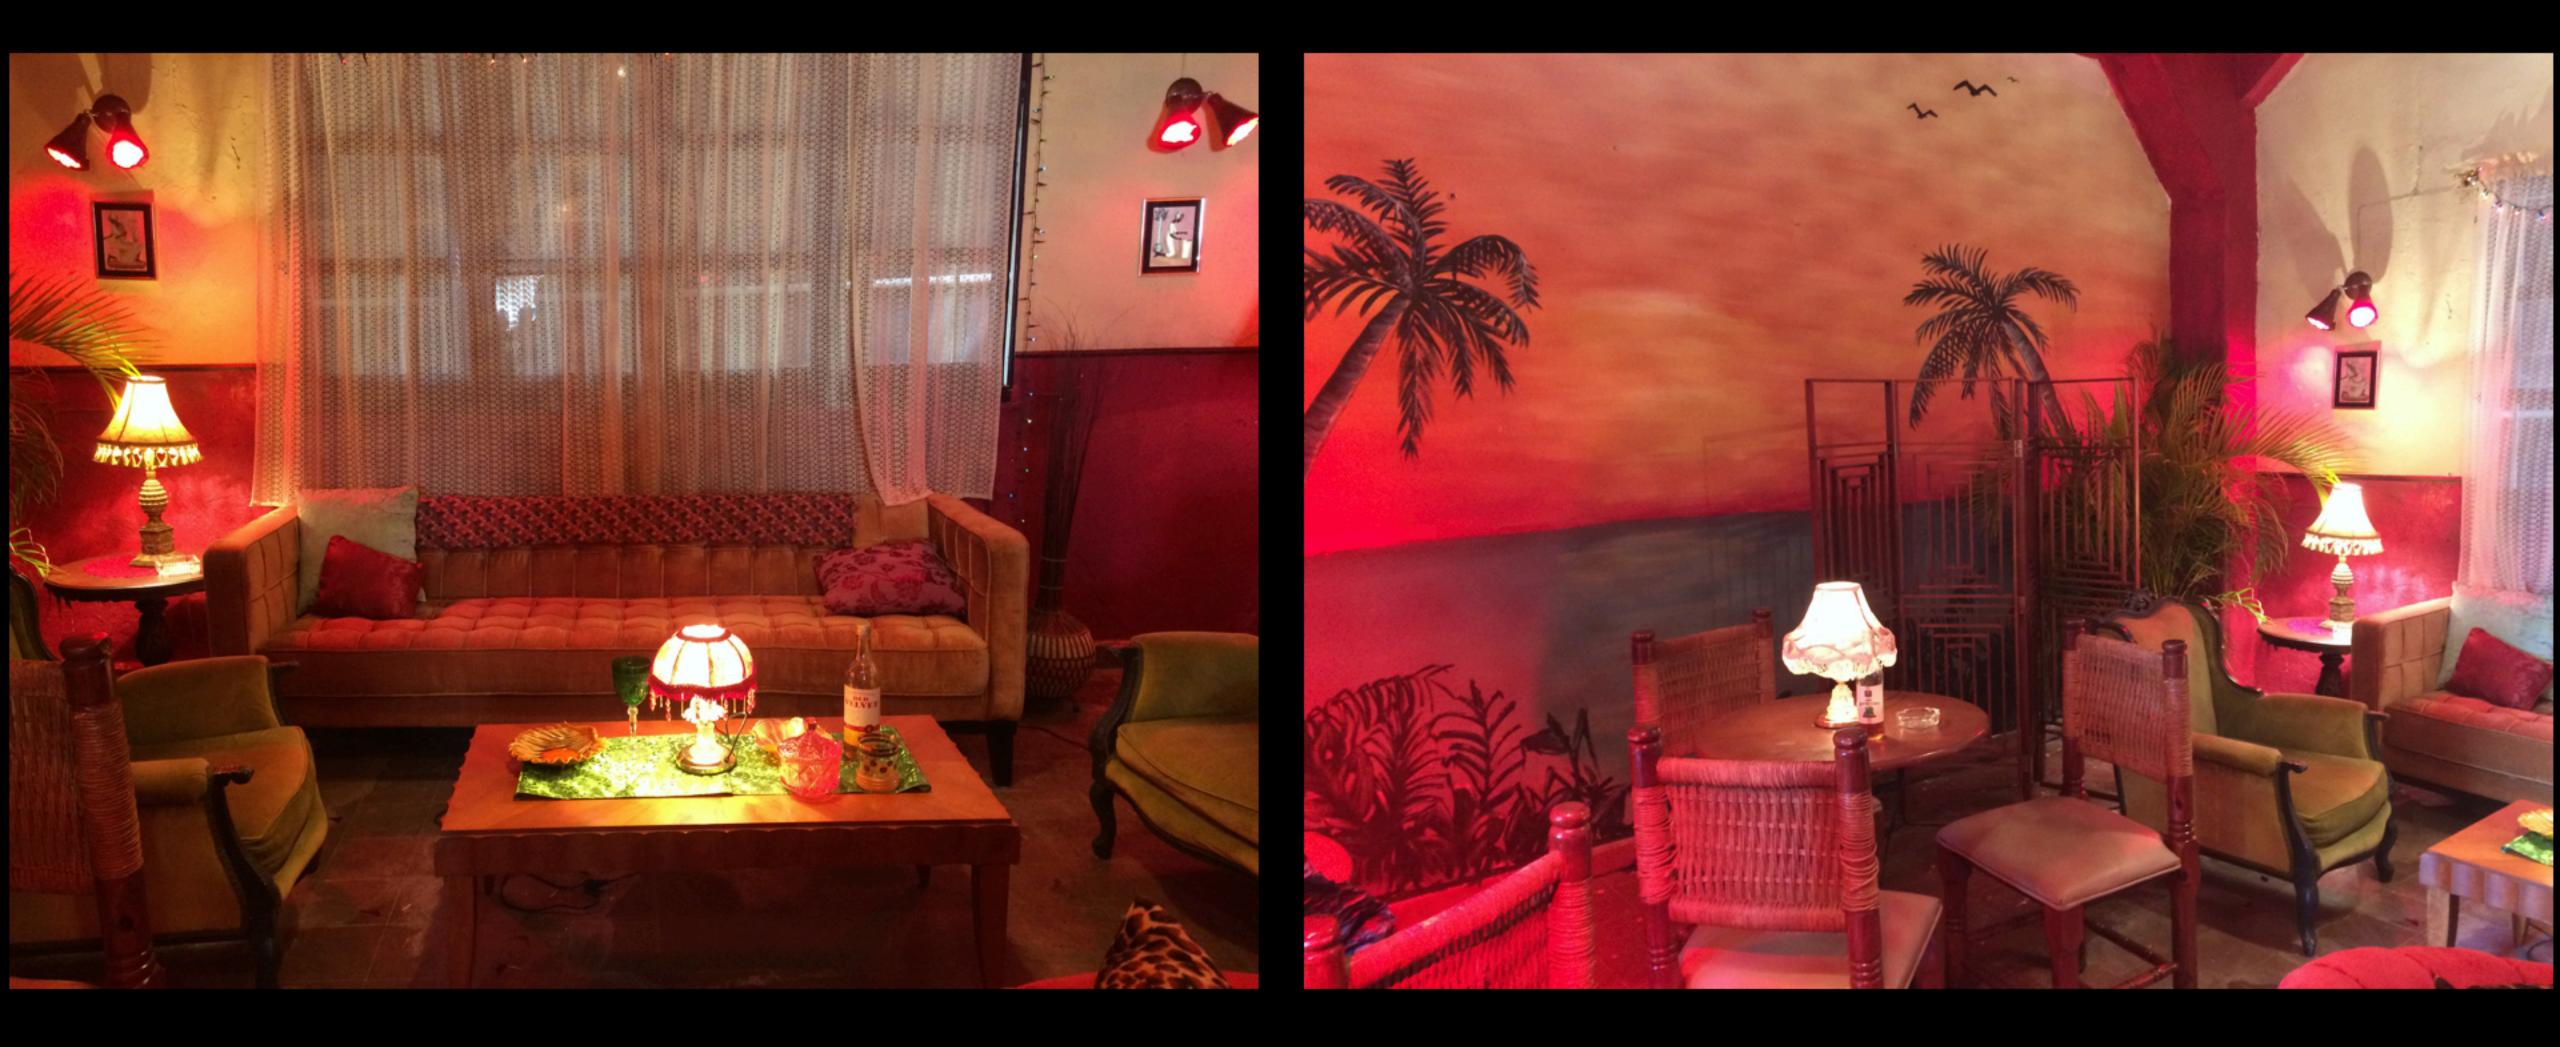

PRODUCTION

DR ART DIRECTOR 2023

Jamaican slave village in the 1800's Built on site in Samaná, DR











# MINOTAURO MOVIE, BATÚ FILMS

ART DIRECTOR / CONSTRUCTION MANAGER 2022

Early 1900's period movie of the life of spanish painter Picasso. Built in Pinewood Studios DR













# THE RESORT TV SERIES, NBC

DR ART DIRECTOR 2022

Mexican Cenote built at Pinewood Studios DR









# ARE YOU AFRAID OF THE DARK? TV SERIES, NICKELODEON

ART DIRECTOR 2022 Haunted hotel built at Pinewood DR













# THE LONG SONG TV SERIES, BBC1

# ART DIRECTOR













## AMALGAMA MOVIE PRODUCTION DESIGNER 2021









# VENENO, EPISODE 1 (PERIOD MOVIE)

Production Design And Art Direction 2018

Winner of: Best Production Design 2018 Best Art Direction 2018 Premios La Silla





















BAT 2 13.0V . REC

CLIP A080 C011

SxS 1 25 MIN



1960'S NYC DINER DESIGNED AND SET DRESSED ON EMPTY LOCATION

### BAT 212.8V

REC

CLIP A080 C005





## Location: before interventions





Location: before interventions



## Location: After interventions





Location: After interventions





# WWW.MADERAESTUDIO.COM