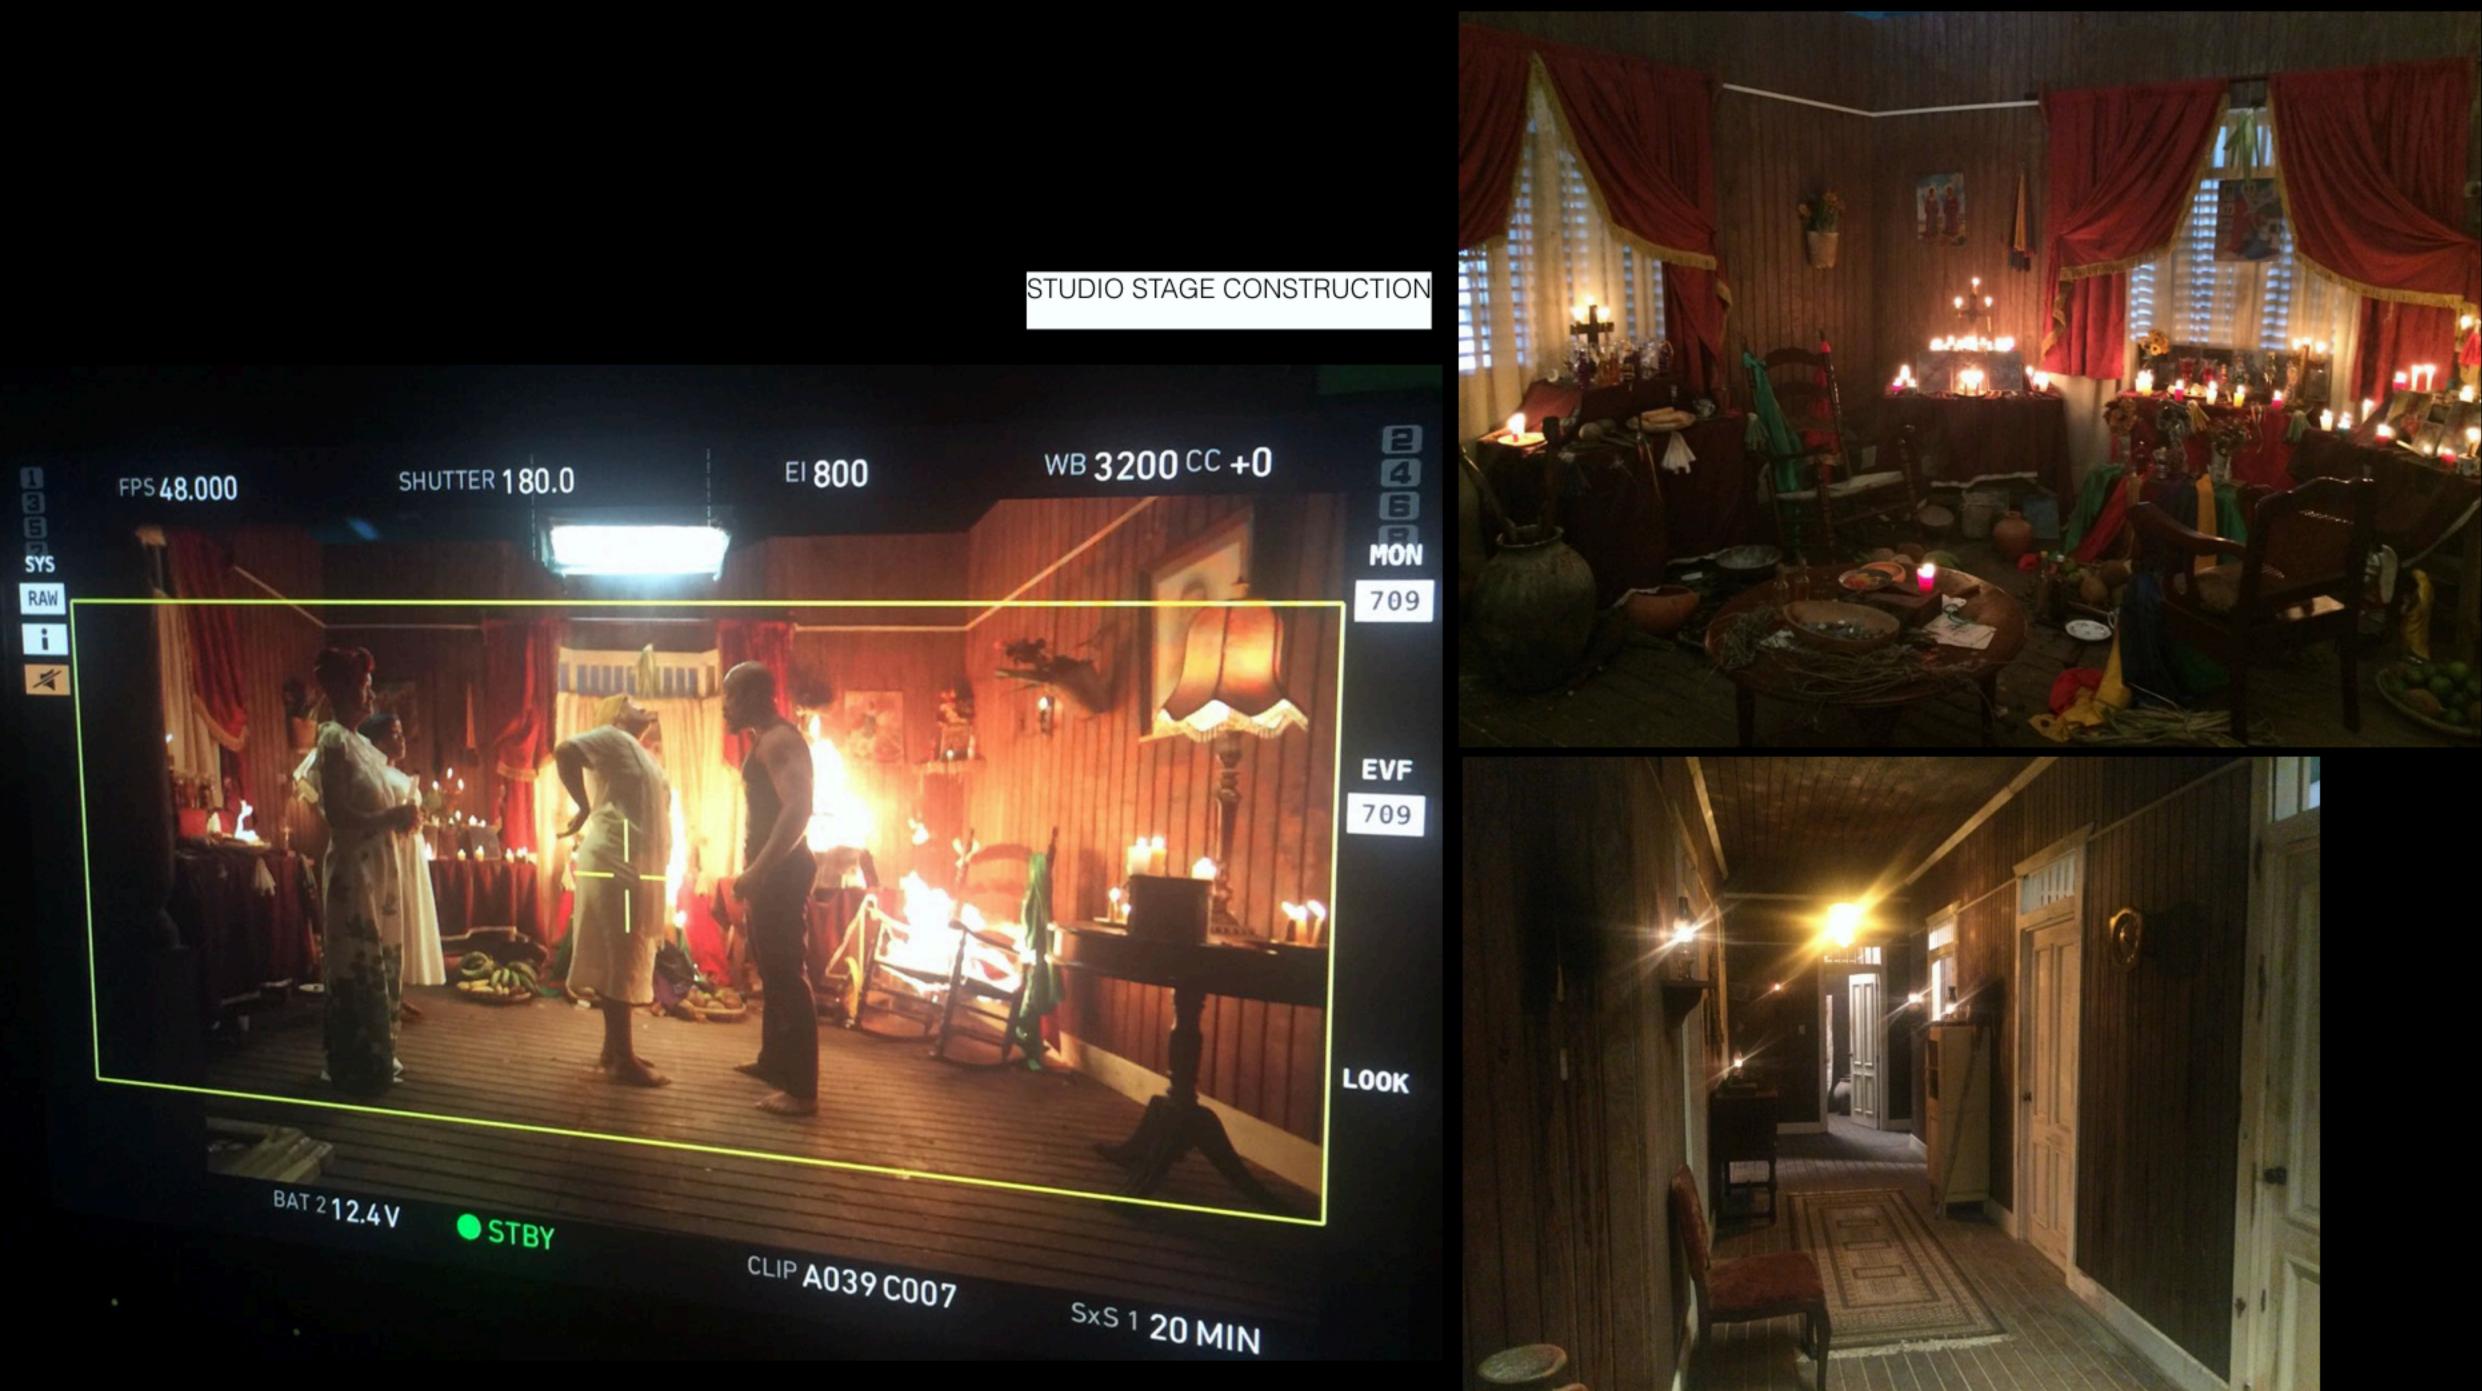

# VENENO, EPISODE 1 (PERIOD MOVIE)

Production Design And Art Direction 2018

Winner of: Best Production Design 2018 Best Art Direction 2018 Premios La Silla

BAT 2 13.0V . REC

CLIP A080 C011

SxS 1 25 MIN

1960'S NYC DINER DESIGNED AND SET DRESSED ON EMPTY LOCATION

### BAT 212.8V

REC

CLIP A080 C005